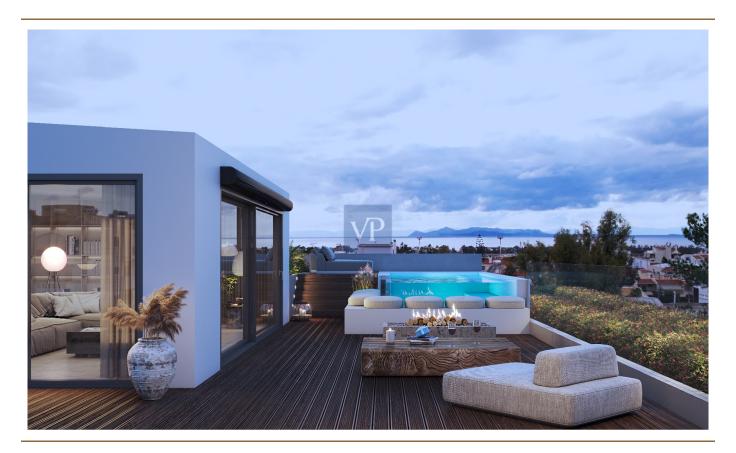

?? ???????

?? ???????

??? ????? ????????

Luxury two-storey penthouse for sale in Glyfada, offering an excellent combination of comfort and modern aesthetics. The property, with a total area of 155 sq.m., is located on the fourth and fifth floor, and consists of three bedrooms and three bathrooms. The heating of the loft is autonomous with a heat pump, while it also has air conditioning, solar panel, soundproofing and thermal insulation. The windows are aluminium and the property's energy certificate is A+. This newly built loft is ideally located close to the metro, tram, park and sea, with the beach just 2.1 km away. Still, it is within 2 km from The Ellinikon Experience Park. The property is bright and bright and offers additional amenities such as a storage room, jacuzzi, security door and alarm system. It is energy self-sufficient with net metering and equipped with smart home technology, ensuring ultimate comfort and security for its residents.