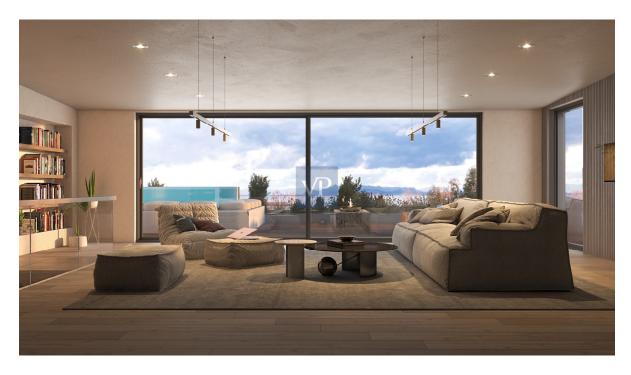

?? ???????

?? ???????

??? ????? ????????

Luxury two-storey penthouse for sale in Glyfada, offering an excellent combination of comfort and modern aesthetics. The property, with a total area of 155 sq.m., is located on the fourth and fifth floor, and consists of three bedrooms and three bathrooms. The heating of the loft is autonomous with a heat pump, while it also has air conditioning, solar panel, soundproofing and thermal insulation. The windows are aluminium and the property's energy certificate is A+. This newly built loft is ideally located close to the metro, tram, park and sea, with the beach just 2.1 km away. Still, it is within 2 km from The Ellinikon Experience Park. The property is bright and bright and offers additional amenities such as a storage room, jacuzzi, security door and alarm system. It is energy self-sufficient with net metering and equipped with smart home technology, ensuring ultimate comfort and security for its residents.