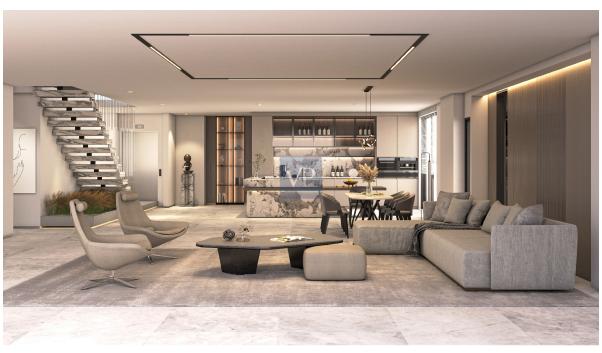

?? ???????

?? ???????

??? ????? ????????

Luxury two-storey penthouse for sale in Glyfada, offering an excellent combination of comfort and modern aesthetics. The property, with a total area of 155 sq.m., is located on the fourth and fifth floor, and consists of three bedrooms and three bathrooms. The heating of the loft is autonomous with a heat pump, while it also has air conditioning, solar panel, soundproofing and thermal insulation. The windows are aluminium and the property's energy certificate is A+. This newly built loft is ideally located close to the metro, tram, park and sea, with the beach just 2.1 km away. Still, it is within 2 km from The Ellinikon Experience Park. The property is bright and bright and offers additional amenities such as a storage room, jacuzzi, security door and alarm system. It is energy self-sufficient with net metering and equipped with smart home technology, ensuring ultimate comfort and security for its residents.