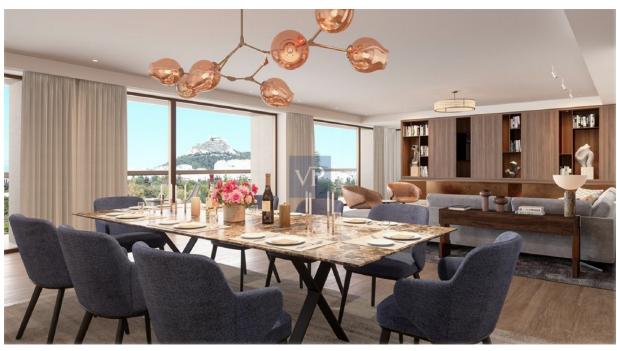

#### A first impression

Mirage Vista is a truly exceptional apartment, offering a luxurious living experience in the heart of Athens' vibrant Mets-Kalimarmaro neighborhood. This stunning 1st-floor corner unit has been completely renovated in 2024, combining modern amenities with timeless charm. Its spacious design and expansive windows invite natural light to flood the openconcept living spaces, creating a warm, inviting atmosphere. Featuring three generouslysized bedrooms, including a master suite that serves as a personal retreat, Mirage Vista ensures ultimate comfort and privacy. The two sleek bathrooms and additional guest WC are beautifully designed for both style and convenience. The heart of the apartment is its elegant living room, offering a seamless flow into the contemporary kitchen—an ideal space for both relaxing and entertaining. With energy efficiency at its core, Mirage Vista boasts an A+ energy certificate, thanks to its autonomous heat pump system, thermal break aluminum frames, and double-glazed windows. These features not only guarantee a comfortable year-round climate but also contribute to a sustainable and eco-friendly lifestyle. The wooden floors throughout add a touch of warmth, enhancing the overall sophisticated design. Situated on a corner, the apartment offers unobstructed views of the city, providing a serene backdrop to the dynamic energy of Athens. Its prime location places you just moments away from the city center, the Acropolis, and cultural landmarks, while offering a peaceful retreat from the hustle and bustle of the city. With easy access to transportation, everything Athens has to offer is right at your doorstep. Mirage Vista also includes underground parking and ample storage, making it as functional as it is beautiful. This is more than just a place to live; it's a sanctuary designed for those who appreciate modern living, elegance, and the vibrancy of city life.