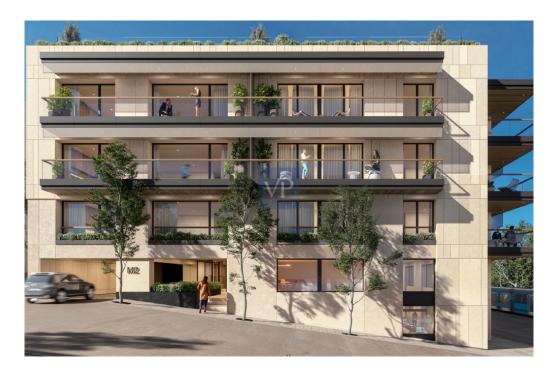

#### A first impression

Mirage Vista is a truly exceptional apartment, offering a luxurious living experience in the heart of Athens' vibrant Mets-Kalimarmaro neighborhood. This stunning 1st-floor corner unit has been completely renovated in 2024, combining modern amenities with timeless charm. Its spacious design and expansive windows invite natural light to flood the openconcept living spaces, creating a warm, inviting atmosphere. Featuring three generouslysized bedrooms, including a master suite that serves as a personal retreat, Mirage Vista ensures ultimate comfort and privacy. The two sleek bathrooms and additional guest WC are beautifully designed for both style and convenience. The heart of the apartment is its elegant living room, offering a seamless flow into the contemporary kitchen—an ideal space for both relaxing and entertaining. With energy efficiency at its core, Mirage Vista boasts an A+ energy certificate, thanks to its autonomous heat pump system, thermal break aluminum frames, and double-glazed windows. These features not only guarantee a comfortable year-round climate but also contribute to a sustainable and eco-friendly lifestyle. The wooden floors throughout add a touch of warmth, enhancing the overall sophisticated design. Situated on a corner, the apartment offers unobstructed views of the city, providing a serene backdrop to the dynamic energy of Athens. Its prime location places you just moments away from the city center, the Acropolis, and cultural landmarks, while offering a peaceful retreat from the hustle and bustle of the city. With easy access to transportation, everything Athens has to offer is right at your doorstep. Mirage Vista also includes underground parking and ample storage, making it as functional as it is beautiful. This is more than just a place to live; it's a sanctuary designed for those who appreciate modern living, elegance, and the vibrancy of city life.