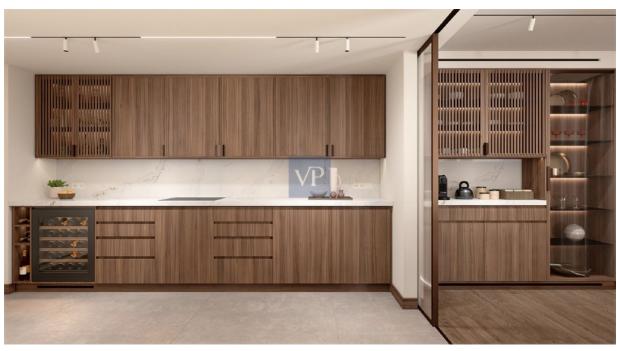

#### A first impression

Mirage Vista is a truly exceptional apartment, offering a luxurious living experience in the heart of Athens' vibrant Mets-Kalimarmaro neighborhood. This stunning 1st-floor corner unit has been completely renovated in 2024, combining modern amenities with timeless charm. Its spacious design and expansive windows invite natural light to flood the openconcept living spaces, creating a warm, inviting atmosphere. Featuring three generouslysized bedrooms, including a master suite that serves as a personal retreat, Mirage Vista ensures ultimate comfort and privacy. The two sleek bathrooms and additional guest WC are beautifully designed for both style and convenience. The heart of the apartment is its elegant living room, offering a seamless flow into the contemporary kitchen—an ideal space for both relaxing and entertaining. With energy efficiency at its core, Mirage Vista boasts an A+ energy certificate, thanks to its autonomous heat pump system, thermal break aluminum frames, and double-glazed windows. These features not only guarantee a comfortable year-round climate but also contribute to a sustainable and eco-friendly lifestyle. The wooden floors throughout add a touch of warmth, enhancing the overall sophisticated design. Situated on a corner, the apartment offers unobstructed views of the city, providing a serene backdrop to the dynamic energy of Athens. Its prime location places you just moments away from the city center, the Acropolis, and cultural landmarks, while offering a peaceful retreat from the hustle and bustle of the city. With easy access to transportation, everything Athens has to offer is right at your doorstep. Mirage Vista also includes underground parking and ample storage, making it as functional as it is beautiful. This is more than just a place to live; it's a sanctuary designed for those who appreciate modern living, elegance, and the vibrancy of city life.