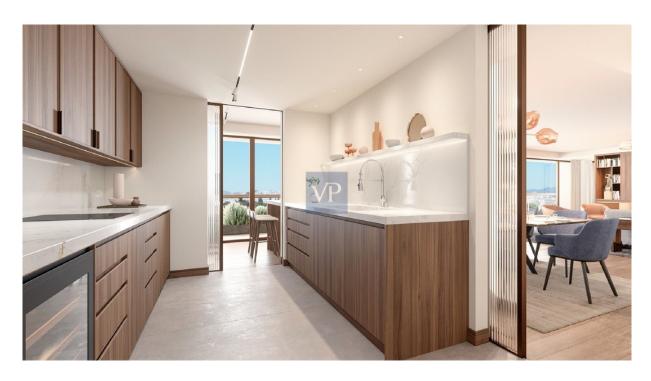

#### A first impression

Mirage Vista is a truly exceptional apartment, offering a luxurious living experience in the heart of Athens' vibrant Mets-Kalimarmaro neighborhood. This stunning 1st-floor corner unit has been completely renovated in 2024, combining modern amenities with timeless charm. Its spacious design and expansive windows invite natural light to flood the openconcept living spaces, creating a warm, inviting atmosphere. Featuring three generouslysized bedrooms, including a master suite that serves as a personal retreat, Mirage Vista ensures ultimate comfort and privacy. The two sleek bathrooms and additional guest WC are beautifully designed for both style and convenience. The heart of the apartment is its elegant living room, offering a seamless flow into the contemporary kitchen—an ideal space for both relaxing and entertaining. With energy efficiency at its core, Mirage Vista boasts an A+ energy certificate, thanks to its autonomous heat pump system, thermal break aluminum frames, and double-glazed windows. These features not only guarantee a comfortable year-round climate but also contribute to a sustainable and eco-friendly lifestyle. The wooden floors throughout add a touch of warmth, enhancing the overall sophisticated design. Situated on a corner, the apartment offers unobstructed views of the city, providing a serene backdrop to the dynamic energy of Athens. Its prime location places you just moments away from the city center, the Acropolis, and cultural landmarks, while offering a peaceful retreat from the hustle and bustle of the city. With easy access to transportation, everything Athens has to offer is right at your doorstep. Mirage Vista also includes underground parking and ample storage, making it as functional as it is beautiful. This is more than just a place to live; it's a sanctuary designed for those who appreciate modern living, elegance, and the vibrancy of city life.