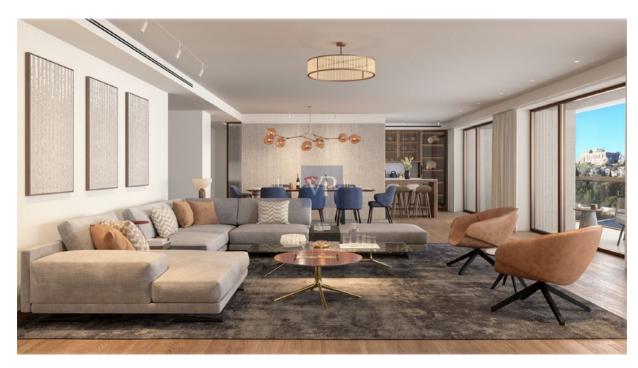

#### A first impression

Mirage Vista is a truly exceptional apartment, offering a luxurious living experience in the heart of Athens' vibrant Mets-Kalimarmaro neighborhood. This stunning 1st-floor corner unit has been completely renovated in 2024, combining modern amenities with timeless charm. Its spacious design and expansive windows invite natural light to flood the openconcept living spaces, creating a warm, inviting atmosphere. Featuring three generouslysized bedrooms, including a master suite that serves as a personal retreat, Mirage Vista ensures ultimate comfort and privacy. The two sleek bathrooms and additional guest WC are beautifully designed for both style and convenience. The heart of the apartment is its elegant living room, offering a seamless flow into the contemporary kitchen—an ideal space for both relaxing and entertaining. With energy efficiency at its core, Mirage Vista boasts an A+ energy certificate, thanks to its autonomous heat pump system, thermal break aluminum frames, and double-glazed windows. These features not only guarantee a comfortable year-round climate but also contribute to a sustainable and eco-friendly lifestyle. The wooden floors throughout add a touch of warmth, enhancing the overall sophisticated design. Situated on a corner, the apartment offers unobstructed views of the city, providing a serene backdrop to the dynamic energy of Athens. Its prime location places you just moments away from the city center, the Acropolis, and cultural landmarks, while offering a peaceful retreat from the hustle and bustle of the city. With easy access to transportation, everything Athens has to offer is right at your doorstep. Mirage Vista also includes underground parking and ample storage, making it as functional as it is beautiful. This is more than just a place to live; it's a sanctuary designed for those who appreciate modern living, elegance, and the vibrancy of city life.