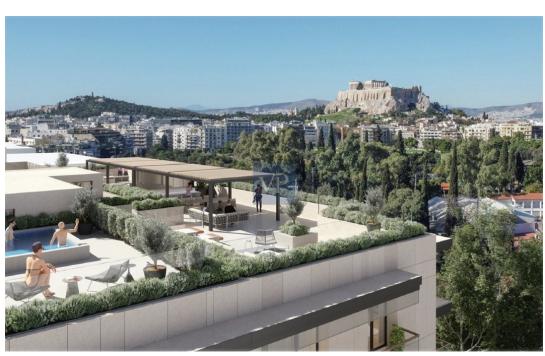

#### A first impression

Mirage Vista is a truly exceptional apartment, offering a luxurious living experience in the heart of Athens' vibrant Mets-Kalimarmaro neighborhood. This stunning 1st-floor corner unit has been completely renovated in 2024, combining modern amenities with timeless charm. Its spacious design and expansive windows invite natural light to flood the openconcept living spaces, creating a warm, inviting atmosphere. Featuring three generouslysized bedrooms, including a master suite that serves as a personal retreat, Mirage Vista ensures ultimate comfort and privacy. The two sleek bathrooms and additional guest WC are beautifully designed for both style and convenience. The heart of the apartment is its elegant living room, offering a seamless flow into the contemporary kitchen—an ideal space for both relaxing and entertaining. With energy efficiency at its core, Mirage Vista boasts an A+ energy certificate, thanks to its autonomous heat pump system, thermal break aluminum frames, and double-glazed windows. These features not only guarantee a comfortable year-round climate but also contribute to a sustainable and eco-friendly lifestyle. The wooden floors throughout add a touch of warmth, enhancing the overall sophisticated design. Situated on a corner, the apartment offers unobstructed views of the city, providing a serene backdrop to the dynamic energy of Athens. Its prime location places you just moments away from the city center, the Acropolis, and cultural landmarks, while offering a peaceful retreat from the hustle and bustle of the city. With easy access to transportation, everything Athens has to offer is right at your doorstep. Mirage Vista also includes underground parking and ample storage, making it as functional as it is beautiful. This is more than just a place to live; it's a sanctuary designed for those who appreciate modern living, elegance, and the vibrancy of city life.