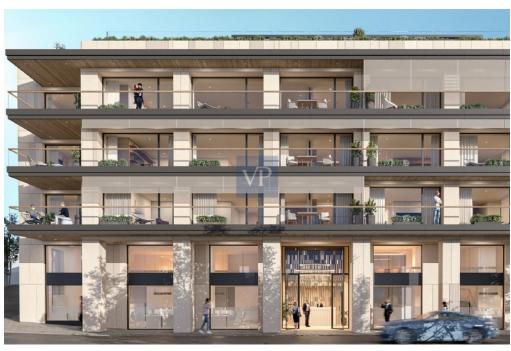

#### A first impression

Mirage Vista is a truly exceptional apartment, offering a luxurious living experience in the heart of Athens' vibrant Mets-Kalimarmaro neighborhood. This stunning 1st-floor corner unit has been completely renovated in 2024, combining modern amenities with timeless charm. Its spacious design and expansive windows invite natural light to flood the openconcept living spaces, creating a warm, inviting atmosphere. Featuring three generouslysized bedrooms, including a master suite that serves as a personal retreat, Mirage Vista ensures ultimate comfort and privacy. The two sleek bathrooms and additional guest WC are beautifully designed for both style and convenience. The heart of the apartment is its elegant living room, offering a seamless flow into the contemporary kitchen—an ideal space for both relaxing and entertaining. With energy efficiency at its core, Mirage Vista boasts an A+ energy certificate, thanks to its autonomous heat pump system, thermal break aluminum frames, and double-glazed windows. These features not only guarantee a comfortable year-round climate but also contribute to a sustainable and eco-friendly lifestyle. The wooden floors throughout add a touch of warmth, enhancing the overall sophisticated design. Situated on a corner, the apartment offers unobstructed views of the city, providing a serene backdrop to the dynamic energy of Athens. Its prime location places you just moments away from the city center, the Acropolis, and cultural landmarks, while offering a peaceful retreat from the hustle and bustle of the city. With easy access to transportation, everything Athens has to offer is right at your doorstep. Mirage Vista also includes underground parking and ample storage, making it as functional as it is beautiful. This is more than just a place to live; it's a sanctuary designed for those who appreciate modern living, elegance, and the vibrancy of city life.