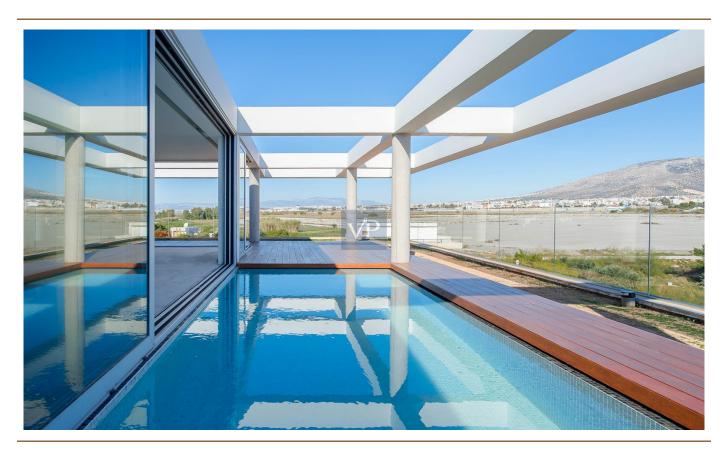

#### A first impression

Welcome to luxury living in the heart of the Athens Riviera at Glyfada Golf! This exquisite Penthouse spans an impressive 246 sqm. across the 3rd and 4th floors, offering 4 bedrooms, roof garden, and unrestricted views. As you step into the residence, you are greeted by an open and luminous living space on the third floor, meticulously designed for both relaxation and entertainment. The seamless integration of the living and dining areas provides an expansive atmosphere, while large windows flood the space with natural light, offering panoramic views of the surrounding area. The kitchen is a chef's delight, featuring modern appliances and premium finishes. With its sleek design and functional layout, it is the perfect space to prepare gourmet meals or host intimate gatherings. Moving up to the fourth floor, you'll discover a private oasis that truly sets this penthouse apart. The highlight of this level is an exclusive garden with pool area, creating a serene retreat high above the bustling city. Imagine unwinding in your private pool while enjoying the stunning vistas of Elliniko Park. This penthouse boasts not only luxury but also practicality. Two parking spaces in the basement ensure convenience for you and your guests, while a dedicated servant room and storage space add to the functionality of the residence. The meticulous attention to detail extends to every corner, from the carefully selected materials to the elegant fixtures and finishes. This penthouse epitomizes modern living, offering a harmonious blend of indoor and outdoor spaces, where you can enjoy the Mediterranean climate and entertain in style. Immerse yourself in the epitome of Athens Riviera lifestyle with this exceptional penthouse – a true masterpiece that redefines the concept of contemporary living.