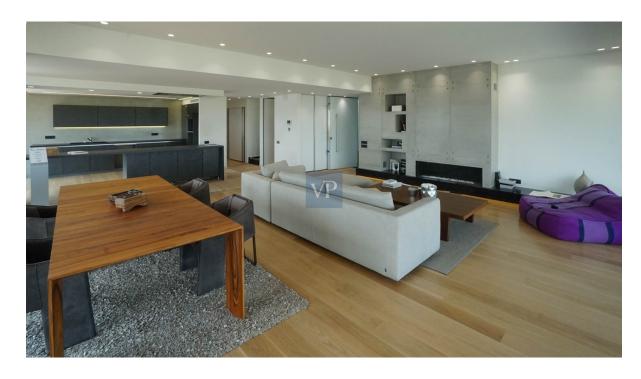

#### A first impression

Welcome to luxury living in the heart of the Athens Riviera at Glyfada Golf! This exquisite Penthouse spans an impressive 246 sqm. across the 3rd and 4th floors, offering 4 bedrooms, roof garden, and unrestricted views. As you step into the residence, you are greeted by an open and luminous living space on the third floor, meticulously designed for both relaxation and entertainment. The seamless integration of the living and dining areas provides an expansive atmosphere, while large windows flood the space with natural light, offering panoramic views of the surrounding area. The kitchen is a chef's delight, featuring modern appliances and premium finishes. With its sleek design and functional layout, it is the perfect space to prepare gourmet meals or host intimate gatherings. Moving up to the fourth floor, you'll discover a private oasis that truly sets this penthouse apart. The highlight of this level is an exclusive garden with pool area, creating a serene retreat high above the bustling city. Imagine unwinding in your private pool while enjoying the stunning vistas of Elliniko Park. This penthouse boasts not only luxury but also practicality. Two parking spaces in the basement ensure convenience for you and your guests, while a dedicated servant room and storage space add to the functionality of the residence. The meticulous attention to detail extends to every corner, from the carefully selected materials to the elegant fixtures and finishes. This penthouse epitomizes modern living, offering a harmonious blend of indoor and outdoor spaces, where you can enjoy the Mediterranean climate and entertain in style. Immerse yourself in the epitome of Athens Riviera lifestyle with this exceptional penthouse – a true masterpiece that redefines the concept of contemporary living.