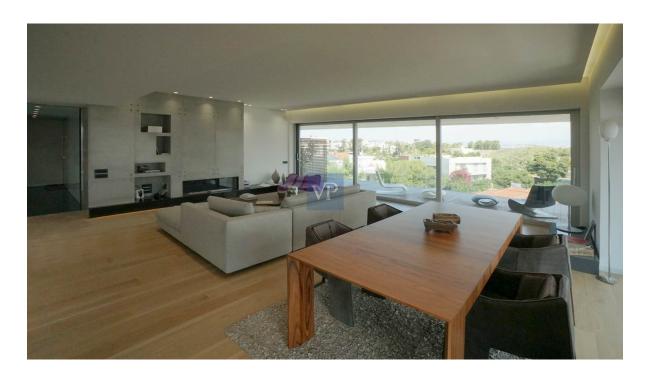

#### A first impression

Welcome to luxury living in the heart of the Athens Riviera at Glyfada Golf! This exquisite Penthouse spans an impressive 246 sqm. across the 3rd and 4th floors, offering 4 bedrooms, roof garden, and unrestricted views. As you step into the residence, you are greeted by an open and luminous living space on the third floor, meticulously designed for both relaxation and entertainment. The seamless integration of the living and dining areas provides an expansive atmosphere, while large windows flood the space with natural light, offering panoramic views of the surrounding area. The kitchen is a chef's delight, featuring modern appliances and premium finishes. With its sleek design and functional layout, it is the perfect space to prepare gourmet meals or host intimate gatherings. Moving up to the fourth floor, you'll discover a private oasis that truly sets this penthouse apart. The highlight of this level is an exclusive garden with pool area, creating a serene retreat high above the bustling city. Imagine unwinding in your private pool while enjoying the stunning vistas of Elliniko Park. This penthouse boasts not only luxury but also practicality. Two parking spaces in the basement ensure convenience for you and your guests, while a dedicated servant room and storage space add to the functionality of the residence. The meticulous attention to detail extends to every corner, from the carefully selected materials to the elegant fixtures and finishes. This penthouse epitomizes modern living, offering a harmonious blend of indoor and outdoor spaces, where you can enjoy the Mediterranean climate and entertain in style. Immerse yourself in the epitome of Athens Riviera lifestyle with this exceptional penthouse – a true masterpiece that redefines the concept of contemporary living.