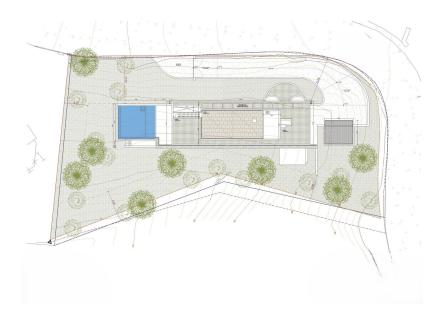

# Floor plans

This floor plan is not to scale. The documents were given to us by the client. For this reason, we cannot guarantee the accuracy of the information.

### A first impression

Discover an incomparable jewel in the privileged location of Son Vida, Palma - one of the last available building plots with an approved project and breathtaking sea views. This impressive plot with an area of 2,094 m<sup>2</sup> offers you the unique opportunity to realize your dream home in one of the most sought-after areas of Mallorca. On the adjacent plot there is a protected green area on which no other house can be built. This means that the project plot is protected on this side by a large group of trees. This sophisticated project combines modern elegance and luxurious living comfort to create a harmonious whole. The planned property offers approx. 587 m<sup>2</sup> of constructed area, comprising 5 exquisite bedrooms and 5 first-class bathrooms. Enjoy the perfect combination of modern elegance and luxurious living comfort, surrounded by the natural beauty of this exclusive residential area. The proximity to a first-class golf course underlines the prestigious character of this address and offers you relaxing leisure opportunities all year round. Become part of the illustrious community of Son Vida and realize your vision of a stylish home in a historic yet avant-garde area of Palma. This is undoubtedly a unique offer, with both an enchanting location and the potential for architectural masterpieces. Seize this rare opportunity and create a home with unparalleled charm and a breathtaking backdrop.