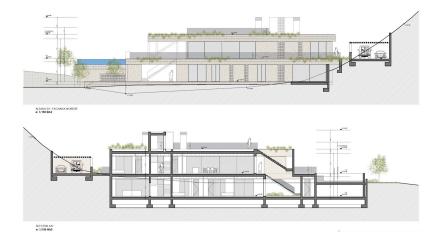

# Floor plans

This floor plan is not to scale. The documents were given to us by the client. For this reason, we cannot guarantee the accuracy of the information.

### A first impression

Discover an incomparable jewel in the privileged location of Son Vida, Palma - one of the last available building plots with an approved project and breathtaking sea views. This impressive plot with an area of 2,094 m<sup>2</sup> offers you the unique opportunity to realize your dream home in one of the most sought-after areas of Mallorca. On the adjacent plot there is a protected green area on which no other house can be built. This means that the project plot is protected on this side by a large group of trees. This sophisticated project combines modern elegance and luxurious living comfort to create a harmonious whole. The planned property offers approx. 587 m<sup>2</sup> of constructed area, comprising 5 exquisite bedrooms and 5 first-class bathrooms. Enjoy the perfect combination of modern elegance and luxurious living comfort, surrounded by the natural beauty of this exclusive residential area. The proximity to a first-class golf course underlines the prestigious character of this address and offers you relaxing leisure opportunities all year round. Become part of the illustrious community of Son Vida and realize your vision of a stylish home in a historic yet avant-garde area of Palma. This is undoubtedly a unique offer, with both an enchanting location and the potential for architectural masterpieces. Seize this rare opportunity and create a home with unparalleled charm and a breathtaking backdrop.