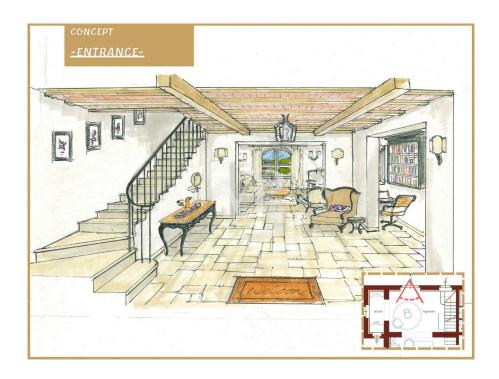

#### A first impression

Immersed in the unique landscape of Val d'Orcia and Crete Senesi, we offer for sale a stone farmhouse with a large exclusive garden of about 1450 square meters and a swimming pool overlooking a breathtaking view. It is reached after driving along a picturesque country road dotted with majestic cypress trees. The residential complex is characterized by 7 independent stone residential units; the location is hilly and is about halfway between San Giovanni d'Asso (9 km) and Montalcino (13 km). The internal surface of the farmhouse is about 200sqm, arranged on two levels with: - on the ground floor a large living area characterized by a double living room, dining room and kitchen with a panoramic loggia overlooking the garden, a study and a bathroom. - On the second floor there are 4 bedrooms and 3 bathrooms; two bedrooms have a private bathroom and overlook an outdoor terrace/loggia. The renovation will be done in harmony with the surrounding nature and with all the comforts of an exclusive residence. Delivery is scheduled for June 2025. A specification of the work is available with details of the materials chosen for the interior finishes and the plant works that will be carried out with expected energy class A. Parking area with exclusive covered parking space. In addition, there is the possibility of consulting a professional for vegetation design and interior decoration assistance. The nearest village is San Giovanni d'Asso 9 km away; other towns including Montalcino (13 km), Siena (40 km), Pienza (21 km), Bagno Vignoni (16 km), and San Quirico d'Orcia (12 km) are all less than a half-hour drive away. Rome is 200 km away and Florence 120 km.