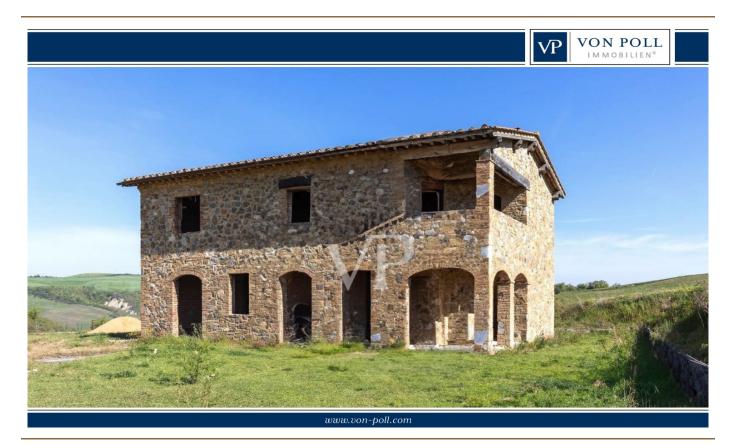

#### A first impression

Immersed in the unique landscape of Val d'Orcia and Crete Senesi, we offer for sale a stone farmhouse with a large exclusive garden of about 1450 square meters and a swimming pool overlooking a breathtaking view. It is reached after driving along a picturesque country road dotted with majestic cypress trees. The residential complex is characterized by 7 independent stone residential units; the location is hilly and is about halfway between San Giovanni d'Asso (9 km) and Montalcino (13 km). The internal surface of the farmhouse is about 200sqm, arranged on two levels with: - on the ground floor a large living area characterized by a double living room, dining room and kitchen with a panoramic loggia overlooking the garden, a study and a bathroom. - On the second floor there are 4 bedrooms and 3 bathrooms; two bedrooms have a private bathroom and overlook an outdoor terrace/loggia. The renovation will be done in harmony with the surrounding nature and with all the comforts of an exclusive residence. Delivery is scheduled for June 2025. A specification of the work is available with details of the materials chosen for the interior finishes and the plant works that will be carried out with expected energy class A. Parking area with exclusive covered parking space. In addition, there is the possibility of consulting a professional for vegetation design and interior decoration assistance. The nearest village is San Giovanni d'Asso 9 km away; other towns including Montalcino (13 km), Siena (40 km), Pienza (21 km), Bagno Vignoni (16 km), and San Quirico d'Orcia (12 km) are all less than a half-hour drive away. Rome is 200 km away and Florence 120 km.