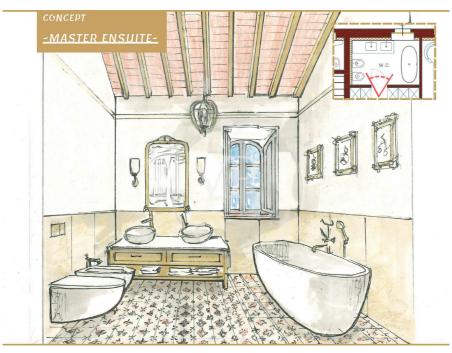

#### A first impression

Immersed in the unique landscape of Val d'Orcia and Crete Senesi, we offer for sale a stone farmhouse with a large exclusive garden of about 1450 square meters and a swimming pool overlooking a breathtaking view. It is reached after driving along a picturesque country road dotted with majestic cypress trees. The residential complex is characterized by 7 independent stone residential units; the location is hilly and is about halfway between San Giovanni d'Asso (9 km) and Montalcino (13 km). The internal surface of the farmhouse is about 200sqm, arranged on two levels with: - on the ground floor a large living area characterized by a double living room, dining room and kitchen with a panoramic loggia overlooking the garden, a study and a bathroom. - On the second floor there are 4 bedrooms and 3 bathrooms; two bedrooms have a private bathroom and overlook an outdoor terrace/loggia. The renovation will be done in harmony with the surrounding nature and with all the comforts of an exclusive residence. Delivery is scheduled for June 2025. A specification of the work is available with details of the materials chosen for the interior finishes and the plant works that will be carried out with expected energy class A. Parking area with exclusive covered parking space. In addition, there is the possibility of consulting a professional for vegetation design and interior decoration assistance. The nearest village is San Giovanni d'Asso 9 km away; other towns including Montalcino (13 km), Siena (40 km), Pienza (21 km), Bagno Vignoni (16 km), and San Quirico d'Orcia (12 km) are all less than a half-hour drive away. Rome is 200 km away and Florence 120 km.