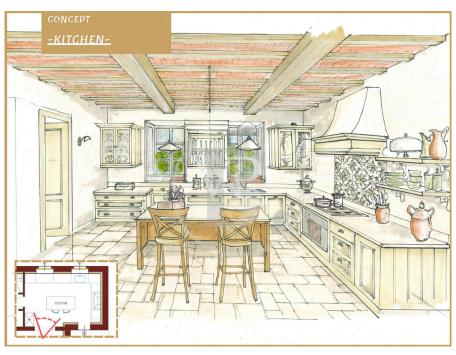

#### A first impression

Immersed in the unique landscape of Val d'Orcia and Crete Senesi, we offer for sale a stone farmhouse with a large exclusive garden of about 1450 square meters and a swimming pool overlooking a breathtaking view. It is reached after driving along a picturesque country road dotted with majestic cypress trees. The residential complex is characterized by 7 independent stone residential units; the location is hilly and is about halfway between San Giovanni d'Asso (9 km) and Montalcino (13 km). The internal surface of the farmhouse is about 200sqm, arranged on two levels with: - on the ground floor a large living area characterized by a double living room, dining room and kitchen with a panoramic loggia overlooking the garden, a study and a bathroom. - On the second floor there are 4 bedrooms and 3 bathrooms; two bedrooms have a private bathroom and overlook an outdoor terrace/loggia. The renovation will be done in harmony with the surrounding nature and with all the comforts of an exclusive residence. Delivery is scheduled for June 2025. A specification of the work is available with details of the materials chosen for the interior finishes and the plant works that will be carried out with expected energy class A. Parking area with exclusive covered parking space. In addition, there is the possibility of consulting a professional for vegetation design and interior decoration assistance. The nearest village is San Giovanni d'Asso 9 km away; other towns including Montalcino (13 km), Siena (40 km), Pienza (21 km), Bagno Vignoni (16 km), and San Quirico d'Orcia (12 km) are all less than a half-hour drive away. Rome is 200 km away and Florence 120 km.