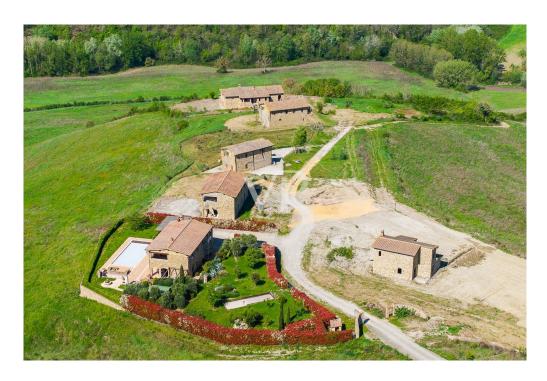

#### A first impression

Immersed in the unique landscape of Val d'Orcia and Crete Senesi, we offer for sale a stone farmhouse with a large exclusive garden of about 1450 square meters and a swimming pool overlooking a breathtaking view. It is reached after driving along a picturesque country road dotted with majestic cypress trees. The residential complex is characterized by 7 independent stone residential units; the location is hilly and is about halfway between San Giovanni d'Asso (9 km) and Montalcino (13 km). The internal surface of the farmhouse is about 200sqm, arranged on two levels with: - on the ground floor a large living area characterized by a double living room, dining room and kitchen with a panoramic loggia overlooking the garden, a study and a bathroom. - On the second floor there are 4 bedrooms and 3 bathrooms; two bedrooms have a private bathroom and overlook an outdoor terrace/loggia. The renovation will be done in harmony with the surrounding nature and with all the comforts of an exclusive residence. Delivery is scheduled for June 2025. A specification of the work is available with details of the materials chosen for the interior finishes and the plant works that will be carried out with expected energy class A. Parking area with exclusive covered parking space. In addition, there is the possibility of consulting a professional for vegetation design and interior decoration assistance. The nearest village is San Giovanni d'Asso 9 km away; other towns including Montalcino (13 km), Siena (40 km), Pienza (21 km), Bagno Vignoni (16 km), and San Quirico d'Orcia (12 km) are all less than a half-hour drive away. Rome is 200 km away and Florence 120 km.