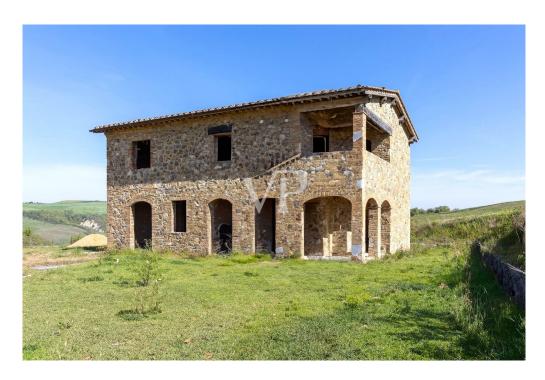

#### A first impression

Immersed in the unique landscape of Val d'Orcia and Crete Senesi, we offer for sale a stone farmhouse with a large exclusive garden of about 1450 square meters and a swimming pool overlooking a breathtaking view. It is reached after driving along a picturesque country road dotted with majestic cypress trees. The residential complex is characterized by 7 independent stone residential units; the location is hilly and is about halfway between San Giovanni d'Asso (9 km) and Montalcino (13 km). The internal surface of the farmhouse is about 200sqm, arranged on two levels with: - on the ground floor a large living area characterized by a double living room, dining room and kitchen with a panoramic loggia overlooking the garden, a study and a bathroom. - On the second floor there are 4 bedrooms and 3 bathrooms; two bedrooms have a private bathroom and overlook an outdoor terrace/loggia. The renovation will be done in harmony with the surrounding nature and with all the comforts of an exclusive residence. Delivery is scheduled for June 2025. A specification of the work is available with details of the materials chosen for the interior finishes and the plant works that will be carried out with expected energy class A. Parking area with exclusive covered parking space. In addition, there is the possibility of consulting a professional for vegetation design and interior decoration assistance. The nearest village is San Giovanni d'Asso 9 km away; other towns including Montalcino (13 km), Siena (40 km), Pienza (21 km), Bagno Vignoni (16 km), and San Quirico d'Orcia (12 km) are all less than a half-hour drive away. Rome is 200 km away and Florence 120 km.