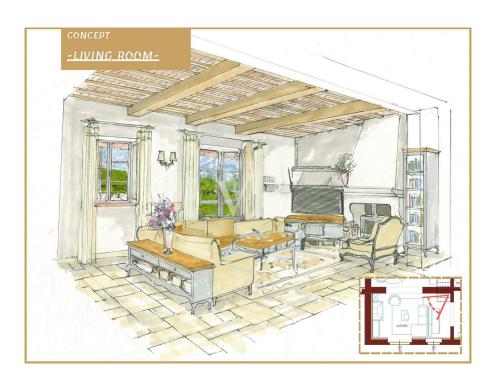

#### A first impression

Immersed in the unique landscape of Val d'Orcia and Crete Senesi, we offer for sale a stone farmhouse with a large exclusive garden of about 1450 square meters and a swimming pool overlooking a breathtaking view. It is reached after driving along a picturesque country road dotted with majestic cypress trees. The residential complex is characterized by 7 independent stone residential units; the location is hilly and is about halfway between San Giovanni d'Asso (9 km) and Montalcino (13 km). The internal surface of the farmhouse is about 200sqm, arranged on two levels with: - on the ground floor a large living area characterized by a double living room, dining room and kitchen with a panoramic loggia overlooking the garden, a study and a bathroom. - On the second floor there are 4 bedrooms and 3 bathrooms; two bedrooms have a private bathroom and overlook an outdoor terrace/loggia. The renovation will be done in harmony with the surrounding nature and with all the comforts of an exclusive residence. Delivery is scheduled for June 2025. A specification of the work is available with details of the materials chosen for the interior finishes and the plant works that will be carried out with expected energy class A. Parking area with exclusive covered parking space. In addition, there is the possibility of consulting a professional for vegetation design and interior decoration assistance. The nearest village is San Giovanni d'Asso 9 km away; other towns including Montalcino (13 km), Siena (40 km), Pienza (21 km), Bagno Vignoni (16 km), and San Quirico d'Orcia (12 km) are all less than a half-hour drive away. Rome is 200 km away and Florence 120 km.