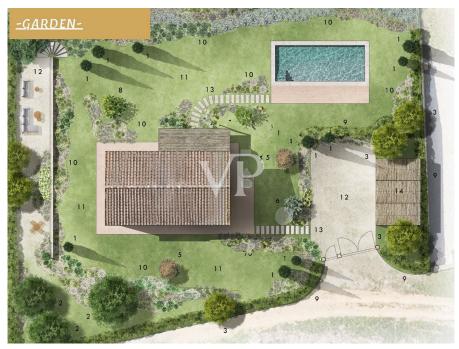

#### A first impression

Immersed in the unique landscape of Val d'Orcia and Crete Senesi, we offer for sale a stone farmhouse with a large exclusive garden of about 1450 square meters and a swimming pool overlooking a breathtaking view. It is reached after driving along a picturesque country road dotted with majestic cypress trees. The residential complex is characterized by 7 independent stone residential units; the location is hilly and is about halfway between San Giovanni d'Asso (9 km) and Montalcino (13 km). The internal surface of the farmhouse is about 200sqm, arranged on two levels with: - on the ground floor a large living area characterized by a double living room, dining room and kitchen with a panoramic loggia overlooking the garden, a study and a bathroom. - On the second floor there are 4 bedrooms and 3 bathrooms; two bedrooms have a private bathroom and overlook an outdoor terrace/loggia. The renovation will be done in harmony with the surrounding nature and with all the comforts of an exclusive residence. Delivery is scheduled for June 2025. A specification of the work is available with details of the materials chosen for the interior finishes and the plant works that will be carried out with expected energy class A. Parking area with exclusive covered parking space. In addition, there is the possibility of consulting a professional for vegetation design and interior decoration assistance. The nearest village is San Giovanni d'Asso 9 km away; other towns including Montalcino (13 km), Siena (40 km), Pienza (21 km), Bagno Vignoni (16 km), and San Quirico d'Orcia (12 km) are all less than a half-hour drive away. Rome is 200 km away and Florence 120 km.

#### Details of amenities

Private pool
Large private garden
Exclusive carport
Energy class A
Professional for vegetation design and interior design assistance