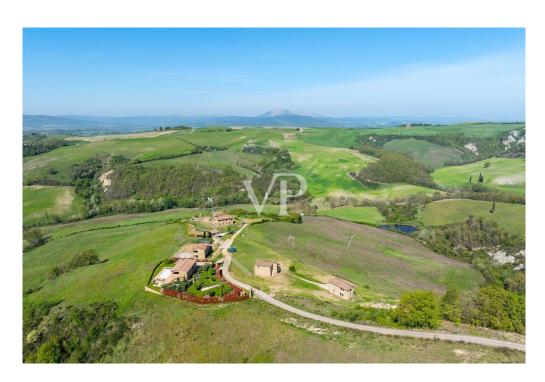

#### A first impression

Immersed in the unique landscape of Val d'Orcia and Crete Senesi, we offer for sale a stone farmhouse with a large exclusive garden of about 1450 square meters and a swimming pool overlooking a breathtaking view. It is reached after driving along a picturesque country road dotted with majestic cypress trees. The residential complex is characterized by 7 independent stone residential units; the location is hilly and is about halfway between San Giovanni d'Asso (9 km) and Montalcino (13 km). The internal surface of the farmhouse is about 200sqm, arranged on two levels with: - on the ground floor a large living area characterized by a double living room, dining room and kitchen with a panoramic loggia overlooking the garden, a study and a bathroom. - On the second floor there are 4 bedrooms and 3 bathrooms; two bedrooms have a private bathroom and overlook an outdoor terrace/loggia. The renovation will be done in harmony with the surrounding nature and with all the comforts of an exclusive residence. Delivery is scheduled for June 2025. A specification of the work is available with details of the materials chosen for the interior finishes and the plant works that will be carried out with expected energy class A. Parking area with exclusive covered parking space. In addition, there is the possibility of consulting a professional for vegetation design and interior decoration assistance. The nearest village is San Giovanni d'Asso 9 km away; other towns including Montalcino (13 km), Siena (40 km), Pienza (21 km), Bagno Vignoni (16 km), and San Quirico d'Orcia (12 km) are all less than a half-hour drive away. Rome is 200 km away and Florence 120 km.