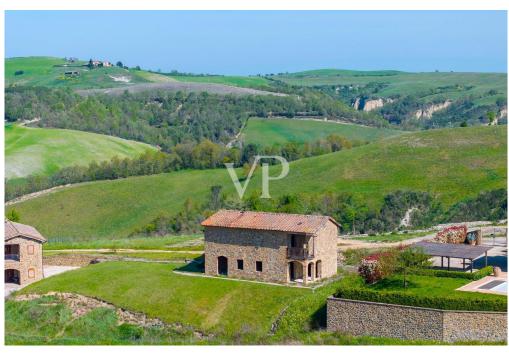

#### A first impression

Immersed in the unique landscape of Val d'Orcia and Crete Senesi, we offer for sale a stone farmhouse with a large exclusive garden of about 1450 square meters and a swimming pool overlooking a breathtaking view. It is reached after driving along a picturesque country road dotted with majestic cypress trees. The residential complex is characterized by 7 independent stone residential units; the location is hilly and is about halfway between San Giovanni d'Asso (9 km) and Montalcino (13 km). The internal surface of the farmhouse is about 200sqm, arranged on two levels with: - on the ground floor a large living area characterized by a double living room, dining room and kitchen with a panoramic loggia overlooking the garden, a study and a bathroom. - On the second floor there are 4 bedrooms and 3 bathrooms; two bedrooms have a private bathroom and overlook an outdoor terrace/loggia. The renovation will be done in harmony with the surrounding nature and with all the comforts of an exclusive residence. Delivery is scheduled for June 2025. A specification of the work is available with details of the materials chosen for the interior finishes and the plant works that will be carried out with expected energy class A. Parking area with exclusive covered parking space. In addition, there is the possibility of consulting a professional for vegetation design and interior decoration assistance. The nearest village is San Giovanni d'Asso 9 km away; other towns including Montalcino (13 km), Siena (40 km), Pienza (21 km), Bagno Vignoni (16 km), and San Quirico d'Orcia (12 km) are all less than a half-hour drive away. Rome is 200 km away and Florence 120 km.

#### All about the location

The nearest town is San Giovanni d'Asso 9 km away; other towns including Montalcino (13 km), Siena (40 km), Pienza (21 km), Bagno Vignoni (16 km), San Quirico d'Orcia (12 km) are all less than half an hour by car. Rome is 200 km away and Florence 120 km.