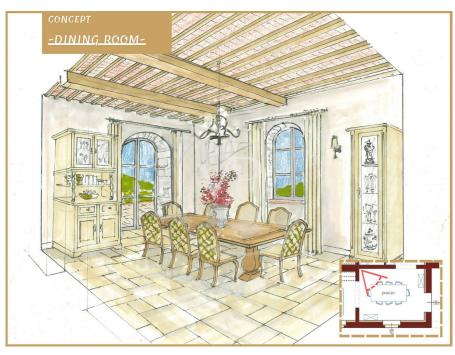

#### A first impression

Immersed in the unique landscape of Val d'Orcia and Crete Senesi, we offer for sale a stone farmhouse with a large exclusive garden of about 1450 square meters and a swimming pool overlooking a breathtaking view. It is reached after driving along a picturesque country road dotted with majestic cypress trees. The residential complex is characterized by 7 independent stone residential units; the location is hilly and is about halfway between San Giovanni d'Asso (9 km) and Montalcino (13 km). The internal surface of the farmhouse is about 200sqm, arranged on two levels with: - on the ground floor a large living area characterized by a double living room, dining room and kitchen with a panoramic loggia overlooking the garden, a study and a bathroom. - On the second floor there are 4 bedrooms and 3 bathrooms; two bedrooms have a private bathroom and overlook an outdoor terrace/loggia. The renovation will be done in harmony with the surrounding nature and with all the comforts of an exclusive residence. Delivery is scheduled for June 2025. A specification of the work is available with details of the materials chosen for the interior finishes and the plant works that will be carried out with expected energy class A. Parking area with exclusive covered parking space. In addition, there is the possibility of consulting a professional for vegetation design and interior decoration assistance. The nearest village is San Giovanni d'Asso 9 km away; other towns including Montalcino (13 km), Siena (40 km), Pienza (21 km), Bagno Vignoni (16 km), and San Quirico d'Orcia (12 km) are all less than a half-hour drive away. Rome is 200 km away and Florence 120 km.