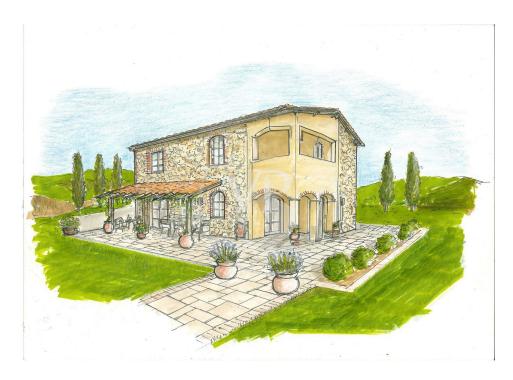

#### A first impression

Immersed in the unique landscape of Val d'Orcia and Crete Senesi, we offer for sale a stone farmhouse with a large exclusive garden of about 1450 square meters and a swimming pool overlooking a breathtaking view. It is reached after driving along a picturesque country road dotted with majestic cypress trees. The residential complex is characterized by 7 independent stone residential units; the location is hilly and is about halfway between San Giovanni d'Asso (9 km) and Montalcino (13 km). The internal surface of the farmhouse is about 200sqm, arranged on two levels with: - on the ground floor a large living area characterized by a double living room, dining room and kitchen with a panoramic loggia overlooking the garden, a study and a bathroom. - On the second floor there are 4 bedrooms and 3 bathrooms; two bedrooms have a private bathroom and overlook an outdoor terrace/loggia. The renovation will be done in harmony with the surrounding nature and with all the comforts of an exclusive residence. Delivery is scheduled for June 2025. A specification of the work is available with details of the materials chosen for the interior finishes and the plant works that will be carried out with expected energy class A. Parking area with exclusive covered parking space. In addition, there is the possibility of consulting a professional for vegetation design and interior decoration assistance. The nearest village is San Giovanni d'Asso 9 km away; other towns including Montalcino (13 km), Siena (40 km), Pienza (21 km), Bagno Vignoni (16 km), and San Quirico d'Orcia (12 km) are all less than a half-hour drive away. Rome is 200 km away and Florence 120 km.