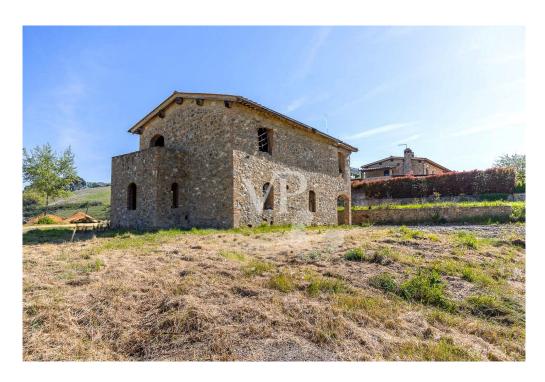

#### A first impression

Immersed in the unique landscape of Val d'Orcia and Crete Senesi, we offer for sale a stone farmhouse with a large exclusive garden of about 1450 square meters and a swimming pool overlooking a breathtaking view. It is reached after driving along a picturesque country road dotted with majestic cypress trees. The residential complex is characterized by 7 independent stone residential units; the location is hilly and is about halfway between San Giovanni d'Asso (9 km) and Montalcino (13 km). The internal surface of the farmhouse is about 200sqm, arranged on two levels with: - on the ground floor a large living area characterized by a double living room, dining room and kitchen with a panoramic loggia overlooking the garden, a study and a bathroom. - On the second floor there are 4 bedrooms and 3 bathrooms; two bedrooms have a private bathroom and overlook an outdoor terrace/loggia. The renovation will be done in harmony with the surrounding nature and with all the comforts of an exclusive residence. Delivery is scheduled for June 2025. A specification of the work is available with details of the materials chosen for the interior finishes and the plant works that will be carried out with expected energy class A. Parking area with exclusive covered parking space. In addition, there is the possibility of consulting a professional for vegetation design and interior decoration assistance. The nearest village is San Giovanni d'Asso 9 km away; other towns including Montalcino (13 km), Siena (40 km), Pienza (21 km), Bagno Vignoni (16 km), and San Quirico d'Orcia (12 km) are all less than a half-hour drive away. Rome is 200 km away and Florence 120 km.