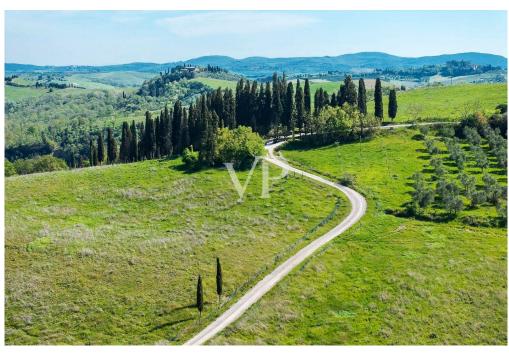

#### A first impression

Immersed in the unique landscape of Val d'Orcia and Crete Senesi, we offer for sale a stone farmhouse with a large exclusive garden of about 1450 square meters and a swimming pool overlooking a breathtaking view. It is reached after driving along a picturesque country road dotted with majestic cypress trees. The residential complex is characterized by 7 independent stone residential units; the location is hilly and is about halfway between San Giovanni d'Asso (9 km) and Montalcino (13 km). The internal surface of the farmhouse is about 200sqm, arranged on two levels with: - on the ground floor a large living area characterized by a double living room, dining room and kitchen with a panoramic loggia overlooking the garden, a study and a bathroom. - On the second floor there are 4 bedrooms and 3 bathrooms; two bedrooms have a private bathroom and overlook an outdoor terrace/loggia. The renovation will be done in harmony with the surrounding nature and with all the comforts of an exclusive residence. Delivery is scheduled for June 2025. A specification of the work is available with details of the materials chosen for the interior finishes and the plant works that will be carried out with expected energy class A. Parking area with exclusive covered parking space. In addition, there is the possibility of consulting a professional for vegetation design and interior decoration assistance. The nearest village is San Giovanni d'Asso 9 km away; other towns including Montalcino (13 km), Siena (40 km), Pienza (21 km), Bagno Vignoni (16 km), and San Quirico d'Orcia (12 km) are all less than a half-hour drive away. Rome is 200 km away and Florence 120 km.

#### All about the location

The nearest town is San Giovanni d'Asso 9 km away; other towns including Montalcino (13 km), Siena (40 km), Pienza (21 km), Bagno Vignoni (16 km), San Quirico d'Orcia (12 km) are all less than half an hour by car. Rome is 200 km away and Florence 120 km.