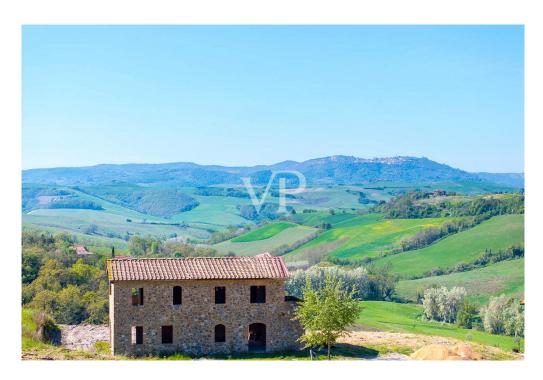

#### A first impression

Immersed in the unique landscape of Val d'Orcia and Crete Senesi, we offer for sale a stone farmhouse with a large exclusive garden of about 1450 square meters and a swimming pool overlooking a breathtaking view. It is reached after driving along a picturesque country road dotted with majestic cypress trees. The residential complex is characterized by 7 independent stone residential units; the location is hilly and is about halfway between San Giovanni d'Asso (9 km) and Montalcino (13 km). The internal surface of the farmhouse is about 200sqm, arranged on two levels with: - on the ground floor a large living area characterized by a double living room, dining room and kitchen with a panoramic loggia overlooking the garden, a study and a bathroom. - On the second floor there are 4 bedrooms and 3 bathrooms; two bedrooms have a private bathroom and overlook an outdoor terrace/loggia. The renovation will be done in harmony with the surrounding nature and with all the comforts of an exclusive residence. Delivery is scheduled for June 2025. A specification of the work is available with details of the materials chosen for the interior finishes and the plant works that will be carried out with expected energy class A. Parking area with exclusive covered parking space. In addition, there is the possibility of consulting a professional for vegetation design and interior decoration assistance. The nearest village is San Giovanni d'Asso 9 km away; other towns including Montalcino (13 km), Siena (40 km), Pienza (21 km), Bagno Vignoni (16 km), and San Quirico d'Orcia (12 km) are all less than a half-hour drive away. Rome is 200 km away and Florence 120 km.

#### All about the location

The nearest town is San Giovanni d'Asso 9 km away; other towns including Montalcino (13 km), Siena (40 km), Pienza (21 km), Bagno Vignoni (16 km), San Quirico d'Orcia (12 km) are all less than half an hour by car. Rome is 200 km away and Florence 120 km.