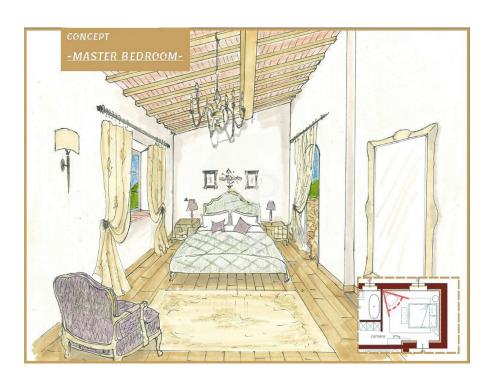

#### A first impression

Immersed in the unique landscape of Val d'Orcia and Crete Senesi, we offer for sale a stone farmhouse with a large exclusive garden of about 1450 square meters and a swimming pool overlooking a breathtaking view. It is reached after driving along a picturesque country road dotted with majestic cypress trees. The residential complex is characterized by 7 independent stone residential units; the location is hilly and is about halfway between San Giovanni d'Asso (9 km) and Montalcino (13 km). The internal surface of the farmhouse is about 200sqm, arranged on two levels with: - on the ground floor a large living area characterized by a double living room, dining room and kitchen with a panoramic loggia overlooking the garden, a study and a bathroom. - On the second floor there are 4 bedrooms and 3 bathrooms; two bedrooms have a private bathroom and overlook an outdoor terrace/loggia. The renovation will be done in harmony with the surrounding nature and with all the comforts of an exclusive residence. Delivery is scheduled for June 2025. A specification of the work is available with details of the materials chosen for the interior finishes and the plant works that will be carried out with expected energy class A. Parking area with exclusive covered parking space. In addition, there is the possibility of consulting a professional for vegetation design and interior decoration assistance. The nearest village is San Giovanni d'Asso 9 km away; other towns including Montalcino (13 km), Siena (40 km), Pienza (21 km), Bagno Vignoni (16 km), and San Quirico d'Orcia (12 km) are all less than a half-hour drive away. Rome is 200 km away and Florence 120 km.