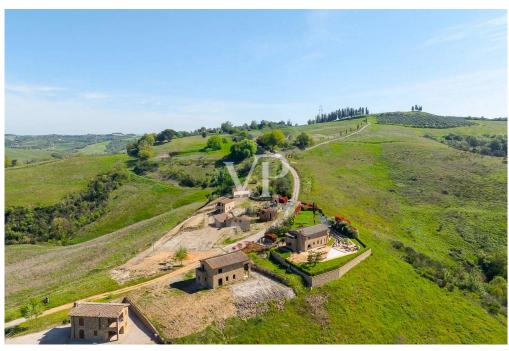

#### A first impression

Immersed in the unique landscape of Val d'Orcia and Crete Senesi, we offer for sale a stone farmhouse with a large exclusive garden of about 1450 square meters and a swimming pool overlooking a breathtaking view. It is reached after driving along a picturesque country road dotted with majestic cypress trees. The residential complex is characterized by 7 independent stone residential units; the location is hilly and is about halfway between San Giovanni d'Asso (9 km) and Montalcino (13 km). The internal surface of the farmhouse is about 200sqm, arranged on two levels with: - on the ground floor a large living area characterized by a double living room, dining room and kitchen with a panoramic loggia overlooking the garden, a study and a bathroom. - On the second floor there are 4 bedrooms and 3 bathrooms; two bedrooms have a private bathroom and overlook an outdoor terrace/loggia. The renovation will be done in harmony with the surrounding nature and with all the comforts of an exclusive residence. Delivery is scheduled for June 2025. A specification of the work is available with details of the materials chosen for the interior finishes and the plant works that will be carried out with expected energy class A. Parking area with exclusive covered parking space. In addition, there is the possibility of consulting a professional for vegetation design and interior decoration assistance. The nearest village is San Giovanni d'Asso 9 km away; other towns including Montalcino (13 km), Siena (40 km), Pienza (21 km), Bagno Vignoni (16 km), and San Quirico d'Orcia (12 km) are all less than a half-hour drive away. Rome is 200 km away and Florence 120 km.