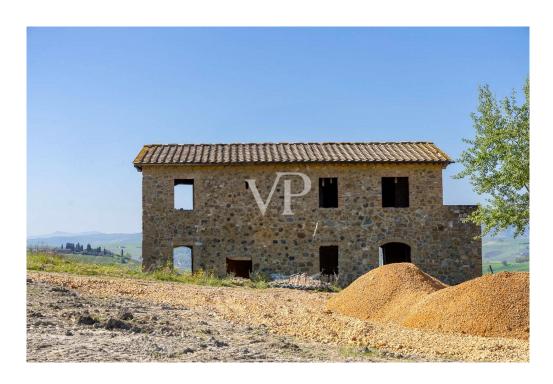

#### A first impression

Immersed in the unique landscape of Val d'Orcia and Crete Senesi, we offer for sale a stone farmhouse with a large exclusive garden of about 1450 square meters and a swimming pool overlooking a breathtaking view. It is reached after driving along a picturesque country road dotted with majestic cypress trees. The residential complex is characterized by 7 independent stone residential units; the location is hilly and is about halfway between San Giovanni d'Asso (9 km) and Montalcino (13 km). The internal surface of the farmhouse is about 200sqm, arranged on two levels with: - on the ground floor a large living area characterized by a double living room, dining room and kitchen with a panoramic loggia overlooking the garden, a study and a bathroom. - On the second floor there are 4 bedrooms and 3 bathrooms; two bedrooms have a private bathroom and overlook an outdoor terrace/loggia. The renovation will be done in harmony with the surrounding nature and with all the comforts of an exclusive residence. Delivery is scheduled for June 2025. A specification of the work is available with details of the materials chosen for the interior finishes and the plant works that will be carried out with expected energy class A. Parking area with exclusive covered parking space. In addition, there is the possibility of consulting a professional for vegetation design and interior decoration assistance. The nearest village is San Giovanni d'Asso 9 km away; other towns including Montalcino (13 km), Siena (40 km), Pienza (21 km), Bagno Vignoni (16 km), and San Quirico d'Orcia (12 km) are all less than a half-hour drive away. Rome is 200 km away and Florence 120 km.