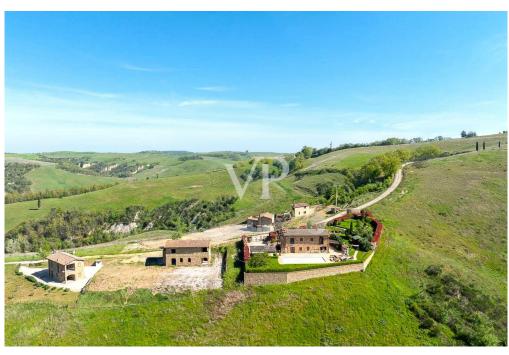

#### A first impression

Immersed in the unique landscape of Val d'Orcia and Crete Senesi, we offer for sale a stone farmhouse with a large exclusive garden of about 1450 square meters and a swimming pool overlooking a breathtaking view. It is reached after driving along a picturesque country road dotted with majestic cypress trees. The residential complex is characterized by 7 independent stone residential units; the location is hilly and is about halfway between San Giovanni d'Asso (9 km) and Montalcino (13 km). The internal surface of the farmhouse is about 200sqm, arranged on two levels with: - on the ground floor a large living area characterized by a double living room, dining room and kitchen with a panoramic loggia overlooking the garden, a study and a bathroom. - On the second floor there are 4 bedrooms and 3 bathrooms; two bedrooms have a private bathroom and overlook an outdoor terrace/loggia. The renovation will be done in harmony with the surrounding nature and with all the comforts of an exclusive residence. Delivery is scheduled for June 2025. A specification of the work is available with details of the materials chosen for the interior finishes and the plant works that will be carried out with expected energy class A. Parking area with exclusive covered parking space. In addition, there is the possibility of consulting a professional for vegetation design and interior decoration assistance. The nearest village is San Giovanni d'Asso 9 km away; other towns including Montalcino (13 km), Siena (40 km), Pienza (21 km), Bagno Vignoni (16 km), and San Quirico d'Orcia (12 km) are all less than a half-hour drive away. Rome is 200 km away and Florence 120 km.