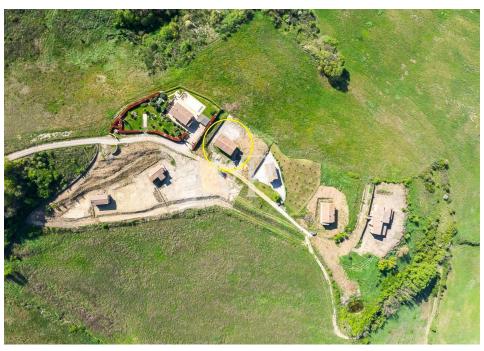

#### A first impression

Immersed in the unique landscape of Val d'Orcia and Crete Senesi, we offer for sale a stone farmhouse with a large exclusive garden of about 1450 square meters and a swimming pool overlooking a breathtaking view. It is reached after driving along a picturesque country road dotted with majestic cypress trees. The residential complex is characterized by 7 independent stone residential units; the location is hilly and is about halfway between San Giovanni d'Asso (9 km) and Montalcino (13 km). The internal surface of the farmhouse is about 200sqm, arranged on two levels with: - on the ground floor a large living area characterized by a double living room, dining room and kitchen with a panoramic loggia overlooking the garden, a study and a bathroom. - On the second floor there are 4 bedrooms and 3 bathrooms; two bedrooms have a private bathroom and overlook an outdoor terrace/loggia. The renovation will be done in harmony with the surrounding nature and with all the comforts of an exclusive residence. Delivery is scheduled for June 2025. A specification of the work is available with details of the materials chosen for the interior finishes and the plant works that will be carried out with expected energy class A. Parking area with exclusive covered parking space. In addition, there is the possibility of consulting a professional for vegetation design and interior decoration assistance. The nearest village is San Giovanni d'Asso 9 km away; other towns including Montalcino (13 km), Siena (40 km), Pienza (21 km), Bagno Vignoni (16 km), and San Quirico d'Orcia (12 km) are all less than a half-hour drive away. Rome is 200 km away and Florence 120 km.