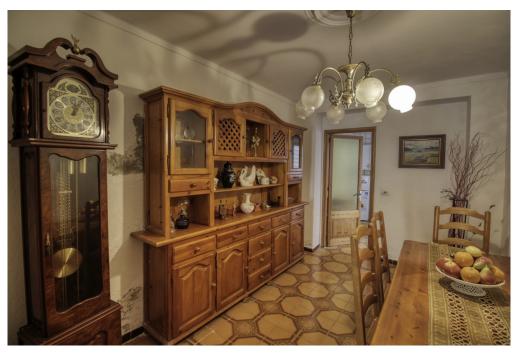

#### A first impression

For sale this cozy townhouse on the slope of Calvario de Pollença, with beautiful views of the village and Puig de Maria. This cozy house is distributed on three floors, on the upper floor is a double bedroom with small wardrobe, terrace of 12 square meters and large laundry room with toilet and another terrace solarium of 8 square meters. On the first floor, currently there is a living room, a double bedroom with large en-suite bathroom. Marble steps lead down to the ground floor, large entrance hall with beautiful carved stone archway connecting the dining room and separate kitchen with a small outdoor space. Very well maintained, with thick stone walls and wooden beamed ceilings. In need of some updating, such as electricity, kitchen, tiles, bathroom and laundry room. Possibility to open the kitchen to the dining room. A cosy and bright property with two upper terraces with nice views to the village and Puig de Maria.