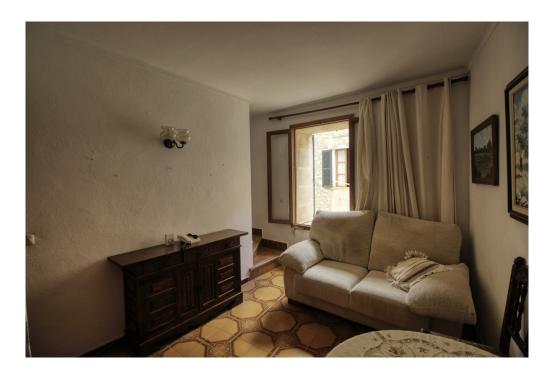

#### A first impression

For sale this cozy townhouse on the slope of Calvario de Pollença, with beautiful views of the village and Puig de Maria. This cozy house is distributed on three floors, on the upper floor is a double bedroom with small wardrobe, terrace of 12 square meters and large laundry room with toilet and another terrace solarium of 8 square meters. On the first floor, currently there is a living room, a double bedroom with large en-suite bathroom. Marble steps lead down to the ground floor, large entrance hall with beautiful carved stone archway connecting the dining room and separate kitchen with a small outdoor space. Very well maintained, with thick stone walls and wooden beamed ceilings. In need of some updating, such as electricity, kitchen, tiles, bathroom and laundry room. Possibility to open the kitchen to the dining room. A cosy and bright property with two upper terraces with nice views to the village and Puig de Maria.