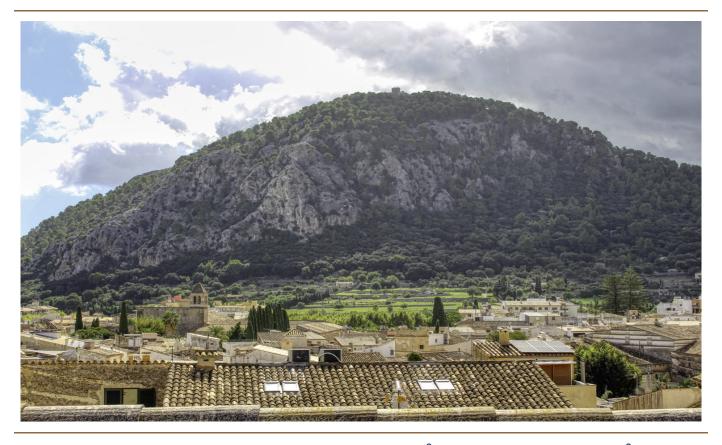

#### A first impression

For sale this cozy townhouse on the slope of Calvario de Pollença, with beautiful views of the village and Puig de Maria. This cozy house is distributed on three floors, on the upper floor is a double bedroom with small wardrobe, terrace of 12 square meters and large laundry room with toilet and another terrace solarium of 8 square meters. On the first floor, currently there is a living room, a double bedroom with large en-suite bathroom. Marble steps lead down to the ground floor, large entrance hall with beautiful carved stone archway connecting the dining room and separate kitchen with a small outdoor space. Very well maintained, with thick stone walls and wooden beamed ceilings. In need of some updating, such as electricity, kitchen, tiles, bathroom and laundry room. Possibility to open the kitchen to the dining room. A cosy and bright property with two upper terraces with nice views to the village and Puig de Maria.

#### All about the location

In a good location, quiet area, only 6 minutes from the centre and 8 minutes from the Mirador del Calvario.