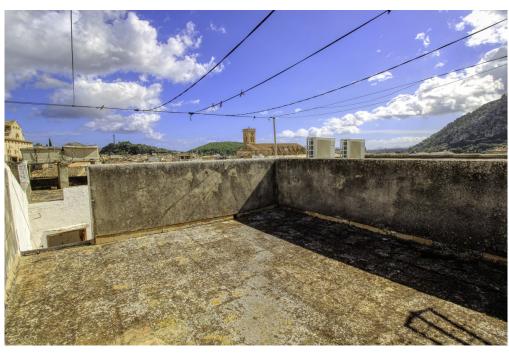

#### A first impression

For sale this cozy townhouse on the slope of Calvario de Pollença, with beautiful views of the village and Puig de Maria. This cozy house is distributed on three floors, on the upper floor is a double bedroom with small wardrobe, terrace of 12 square meters and large laundry room with toilet and another terrace solarium of 8 square meters. On the first floor, currently there is a living room, a double bedroom with large en-suite bathroom. Marble steps lead down to the ground floor, large entrance hall with beautiful carved stone archway connecting the dining room and separate kitchen with a small outdoor space. Very well maintained, with thick stone walls and wooden beamed ceilings. In need of some updating, such as electricity, kitchen, tiles, bathroom and laundry room. Possibility to open the kitchen to the dining room. A cosy and bright property with two upper terraces with nice views to the village and Puig de Maria.