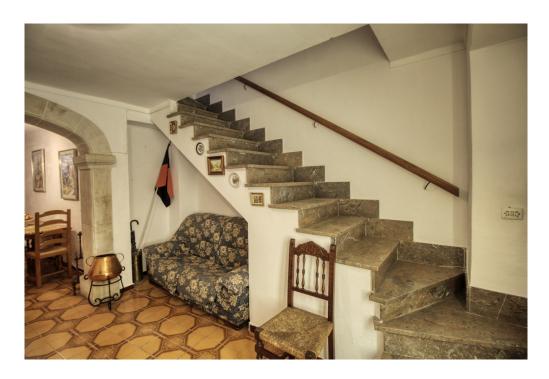

#### A first impression

For sale this cozy townhouse on the slope of Calvario de Pollença, with beautiful views of the village and Puig de Maria. This cozy house is distributed on three floors, on the upper floor is a double bedroom with small wardrobe, terrace of 12 square meters and large laundry room with toilet and another terrace solarium of 8 square meters. On the first floor, currently there is a living room, a double bedroom with large en-suite bathroom. Marble steps lead down to the ground floor, large entrance hall with beautiful carved stone archway connecting the dining room and separate kitchen with a small outdoor space. Very well maintained, with thick stone walls and wooden beamed ceilings. In need of some updating, such as electricity, kitchen, tiles, bathroom and laundry room. Possibility to open the kitchen to the dining room. A cosy and bright property with two upper terraces with nice views to the village and Puig de Maria.