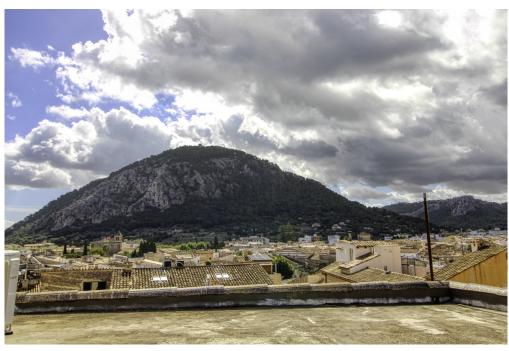

#### A first impression

For sale this cozy townhouse on the slope of Calvario de Pollença, with beautiful views of the village and Puig de Maria. This cozy house is distributed on three floors, on the upper floor is a double bedroom with small wardrobe, terrace of 12 square meters and large laundry room with toilet and another terrace solarium of 8 square meters. On the first floor, currently there is a living room, a double bedroom with large en-suite bathroom. Marble steps lead down to the ground floor, large entrance hall with beautiful carved stone archway connecting the dining room and separate kitchen with a small outdoor space. Very well maintained, with thick stone walls and wooden beamed ceilings. In need of some updating, such as electricity, kitchen, tiles, bathroom and laundry room. Possibility to open the kitchen to the dining room. A cosy and bright property with two upper terraces with nice views to the village and Puig de Maria.

#### All about the location

In a good location, quiet area, only 6 minutes from the centre and 8 minutes from the Mirador del Calvario.