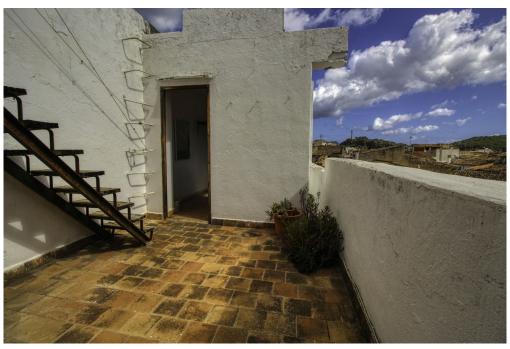

#### A first impression

For sale this cozy townhouse on the slope of Calvario de Pollença, with beautiful views of the village and Puig de Maria. This cozy house is distributed on three floors, on the upper floor is a double bedroom with small wardrobe, terrace of 12 square meters and large laundry room with toilet and another terrace solarium of 8 square meters. On the first floor, currently there is a living room, a double bedroom with large en-suite bathroom. Marble steps lead down to the ground floor, large entrance hall with beautiful carved stone archway connecting the dining room and separate kitchen with a small outdoor space. Very well maintained, with thick stone walls and wooden beamed ceilings. In need of some updating, such as electricity, kitchen, tiles, bathroom and laundry room. Possibility to open the kitchen to the dining room. A cosy and bright property with two upper terraces with nice views to the village and Puig de Maria.