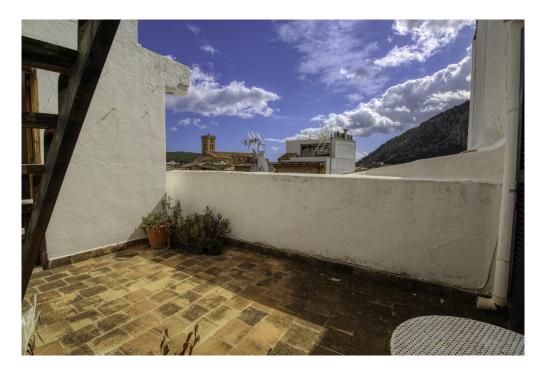

#### A first impression

For sale this cozy townhouse on the slope of Calvario de Pollença, with beautiful views of the village and Puig de Maria. This cozy house is distributed on three floors, on the upper floor is a double bedroom with small wardrobe, terrace of 12 square meters and large laundry room with toilet and another terrace solarium of 8 square meters. On the first floor, currently there is a living room, a double bedroom with large en-suite bathroom. Marble steps lead down to the ground floor, large entrance hall with beautiful carved stone archway connecting the dining room and separate kitchen with a small outdoor space. Very well maintained, with thick stone walls and wooden beamed ceilings. In need of some updating, such as electricity, kitchen, tiles, bathroom and laundry room. Possibility to open the kitchen to the dining room. A cosy and bright property with two upper terraces with nice views to the village and Puig de Maria.