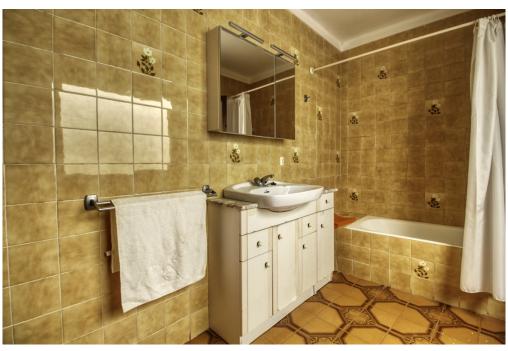

#### A first impression

For sale this cozy townhouse on the slope of Calvario de Pollença, with beautiful views of the village and Puig de Maria. This cozy house is distributed on three floors, on the upper floor is a double bedroom with small wardrobe, terrace of 12 square meters and large laundry room with toilet and another terrace solarium of 8 square meters. On the first floor, currently there is a living room, a double bedroom with large en-suite bathroom. Marble steps lead down to the ground floor, large entrance hall with beautiful carved stone archway connecting the dining room and separate kitchen with a small outdoor space. Very well maintained, with thick stone walls and wooden beamed ceilings. In need of some updating, such as electricity, kitchen, tiles, bathroom and laundry room. Possibility to open the kitchen to the dining room. A cosy and bright property with two upper terraces with nice views to the village and Puig de Maria.