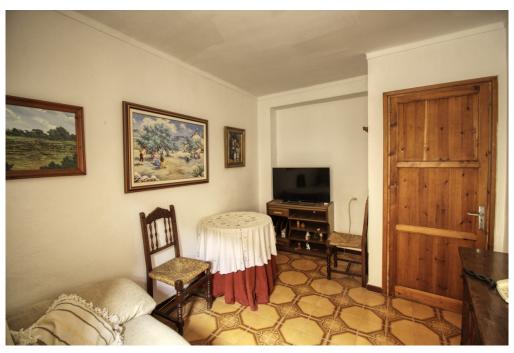

#### A first impression

For sale this cozy townhouse on the slope of Calvario de Pollença, with beautiful views of the village and Puig de Maria. This cozy house is distributed on three floors, on the upper floor is a double bedroom with small wardrobe, terrace of 12 square meters and large laundry room with toilet and another terrace solarium of 8 square meters. On the first floor, currently there is a living room, a double bedroom with large en-suite bathroom. Marble steps lead down to the ground floor, large entrance hall with beautiful carved stone archway connecting the dining room and separate kitchen with a small outdoor space. Very well maintained, with thick stone walls and wooden beamed ceilings. In need of some updating, such as electricity, kitchen, tiles, bathroom and laundry room. Possibility to open the kitchen to the dining room. A cosy and bright property with two upper terraces with nice views to the village and Puig de Maria.