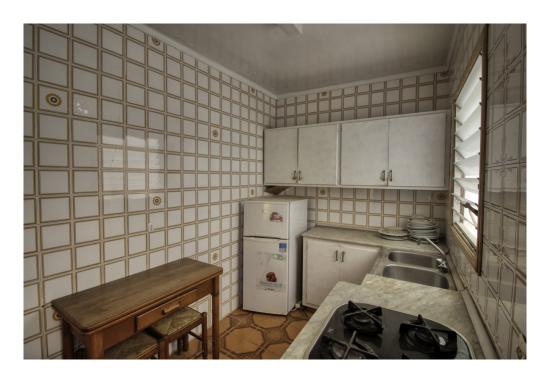

#### A first impression

For sale this cozy townhouse on the slope of Calvario de Pollença, with beautiful views of the village and Puig de Maria. This cozy house is distributed on three floors, on the upper floor is a double bedroom with small wardrobe, terrace of 12 square meters and large laundry room with toilet and another terrace solarium of 8 square meters. On the first floor, currently there is a living room, a double bedroom with large en-suite bathroom. Marble steps lead down to the ground floor, large entrance hall with beautiful carved stone archway connecting the dining room and separate kitchen with a small outdoor space. Very well maintained, with thick stone walls and wooden beamed ceilings. In need of some updating, such as electricity, kitchen, tiles, bathroom and laundry room. Possibility to open the kitchen to the dining room. A cosy and bright property with two upper terraces with nice views to the village and Puig de Maria.