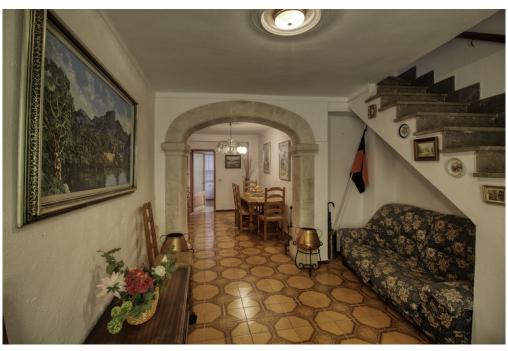

#### A first impression

For sale this cozy townhouse on the slope of Calvario de Pollença, with beautiful views of the village and Puig de Maria. This cozy house is distributed on three floors, on the upper floor is a double bedroom with small wardrobe, terrace of 12 square meters and large laundry room with toilet and another terrace solarium of 8 square meters. On the first floor, currently there is a living room, a double bedroom with large en-suite bathroom. Marble steps lead down to the ground floor, large entrance hall with beautiful carved stone archway connecting the dining room and separate kitchen with a small outdoor space. Very well maintained, with thick stone walls and wooden beamed ceilings. In need of some updating, such as electricity, kitchen, tiles, bathroom and laundry room. Possibility to open the kitchen to the dining room. A cosy and bright property with two upper terraces with nice views to the village and Puig de Maria.