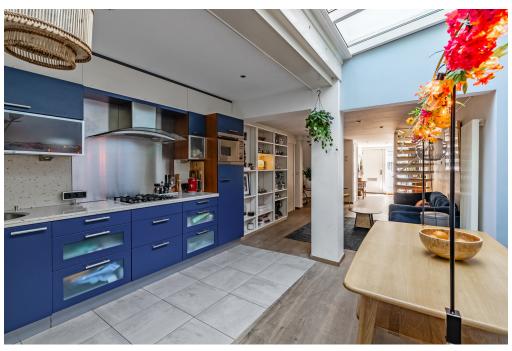

#### A first impression

Egelantiersgracht 58 – Charming Two-Level Ground-Floor Apartment with Garden and Terrace on One of Amsterdam's Most Beautiful Canals (Freehold Property!) Dreaming of living on the idyllic Egelantiersgracht in the beloved Jordaan district? This characterful two-level ground-floor apartment of approximately 75 m² is located in a traditional Amsterdam canal house dating from 1893—and it's on freehold land! With a private garden, sunny terrace, two bedrooms, and plenty of natural light, this home offers the perfect blend of charm and comfort.

#### Details of amenities

Through your private entrance on the ground floor, you enter the inviting living and dining area, which features an open kitchen with built-in appliances and a convenient storage closet with washer/dryer connection. The charming covered patio provides abundant natural light to the dining area and leads to a green strip at the rear—a lovely spot for morning coffee or a relaxing drink.