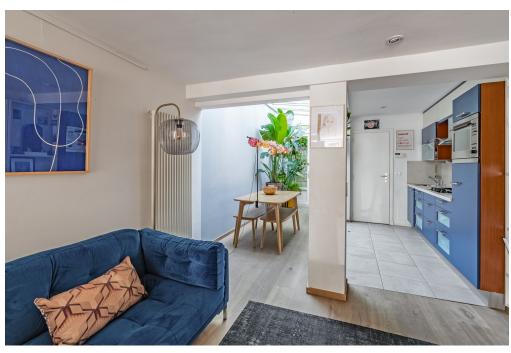

#### Details of amenities

Through your private entrance on the ground floor, you enter the inviting living and dining area, which features an open kitchen with built-in appliances and a convenient storage closet with washer/dryer connection. The charming covered patio provides abundant natural light to the dining area and leads to a green strip at the rear—a lovely spot for morning coffee or a relaxing drink.