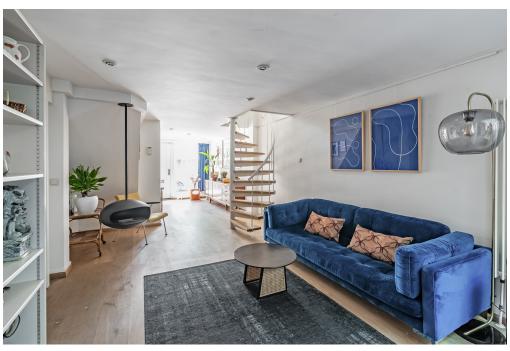

#### Details of amenities

Through your private entrance on the ground floor, you enter the inviting living and dining area, which features an open kitchen with built-in appliances and a convenient storage closet with washer/dryer connection. The charming covered patio provides abundant natural light to the dining area and leads to a green strip at the rear—a lovely spot for morning coffee or a relaxing drink.

A staircase takes you to the first floor, where you'll find two spacious bedrooms. The generous master bedroom at the rear has direct access to the sunny terrace. The modern bathroom is centrally located and features a walk-in shower and a separate toilet.