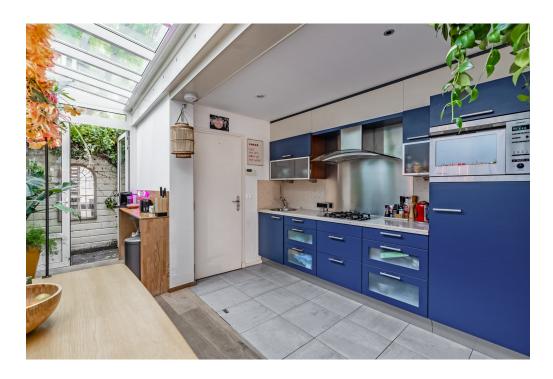

#### Details of amenities

Through your private entrance on the ground floor, you enter the inviting living and dining area, which features an open kitchen with built-in appliances and a convenient storage closet with washer/dryer connection. The charming covered patio provides abundant natural light to the dining area and leads to a green strip at the rear—a lovely spot for morning coffee or a relaxing drink.