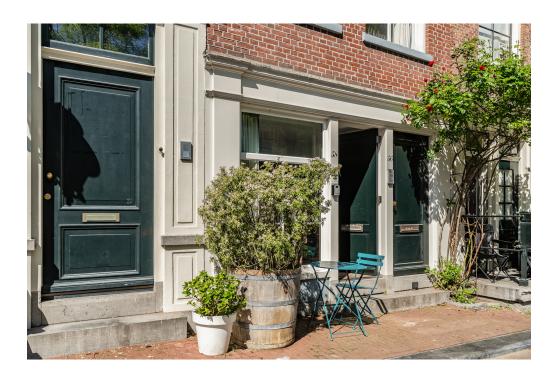

#### Details of amenities

Through your private entrance on the ground floor, you enter the inviting living and dining area, which features an open kitchen with built-in appliances and a convenient storage closet with washer/dryer connection. The charming covered patio provides abundant natural light to the dining area and leads to a green strip at the rear—a lovely spot for morning coffee or a relaxing drink.