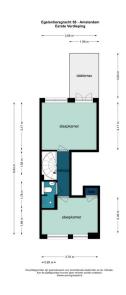

#### A first impression

Egelantiersgracht 58 – Charming Two-Level Ground-Floor Apartment with Garden and Terrace on One of Amsterdam's Most Beautiful Canals (Freehold Property!) Dreaming of living on the idyllic Egelantiersgracht in the beloved Jordaan district? This characterful two-level ground-floor apartment of approximately 75 m² is located in a traditional Amsterdam canal house dating from 1893—and it's on freehold land! With a private garden, sunny terrace, two bedrooms, and plenty of natural light, this home offers the perfect blend of charm and comfort.

#### Details of amenities

Through your private entrance on the ground floor, you enter the inviting living and dining area, which features an open kitchen with built-in appliances and a convenient storage closet with washer/dryer connection. The charming covered patio provides abundant natural light to the dining area and leads to a green strip at the rear—a lovely spot for morning coffee or a relaxing drink.

A staircase takes you to the first floor, where you'll find two spacious bedrooms. The generous master bedroom at the rear has direct access to the sunny terrace. The modern bathroom is centrally located and features a walk-in shower and a separate toilet.