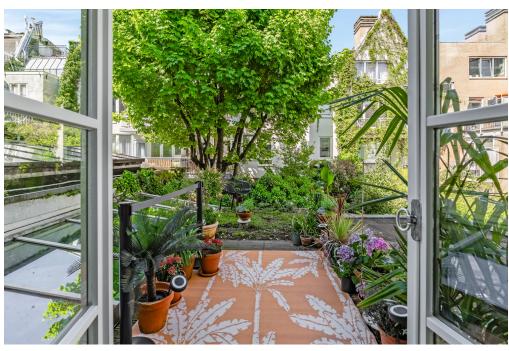

#### Details of amenities

Through your private entrance on the ground floor, you enter the inviting living and dining area, which features an open kitchen with built-in appliances and a convenient storage closet with washer/dryer connection. The charming covered patio provides abundant natural light to the dining area and leads to a green strip at the rear—a lovely spot for morning coffee or a relaxing drink.