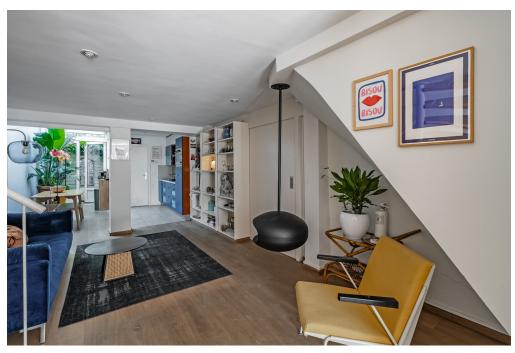

#### A first impression

Egelantiersgracht 58 – Charming Two-Level Ground-Floor Apartment with Garden and Terrace on One of Amsterdam's Most Beautiful Canals (Freehold Property!) Dreaming of living on the idyllic Egelantiersgracht in the beloved Jordaan district? This characterful two-level ground-floor apartment of approximately 75 m² is located in a traditional Amsterdam canal house dating from 1893—and it's on freehold land! With a private garden, sunny terrace, two bedrooms, and plenty of natural light, this home offers the perfect blend of charm and comfort.

#### Details of amenities

Through your private entrance on the ground floor, you enter the inviting living and dining area, which features an open kitchen with built-in appliances and a convenient storage closet with washer/dryer connection. The charming covered patio provides abundant natural light to the dining area and leads to a green strip at the rear—a lovely spot for morning coffee or a relaxing drink.

A staircase takes you to the first floor, where you'll find two spacious bedrooms. The generous master bedroom at the rear has direct access to the sunny terrace. The modern bathroom is centrally located and features a walk-in shower and a separate toilet.