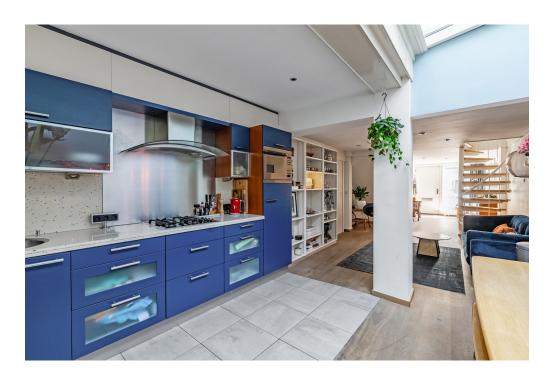

#### Details of amenities

Through your private entrance on the ground floor, you enter the inviting living and dining area, which features an open kitchen with built-in appliances and a convenient storage closet with washer/dryer connection. The charming covered patio provides abundant natural light to the dining area and leads to a green strip at the rear—a lovely spot for morning coffee or a relaxing drink.