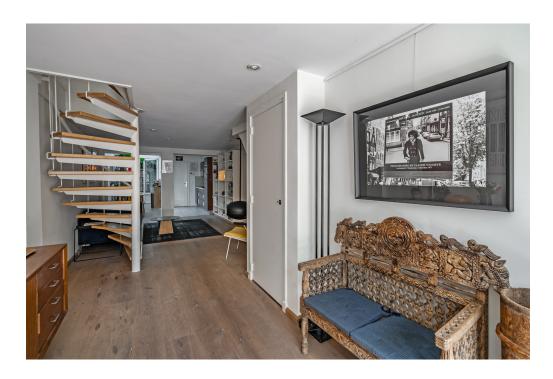

#### Details of amenities

Through your private entrance on the ground floor, you enter the inviting living and dining area, which features an open kitchen with built-in appliances and a convenient storage closet with washer/dryer connection. The charming covered patio provides abundant natural light to the dining area and leads to a green strip at the rear—a lovely spot for morning coffee or a relaxing drink.

A staircase takes you to the first floor, where you'll find two spacious bedrooms. The generous master bedroom at the rear has direct access to the sunny terrace. The modern bathroom is centrally located and features a walk-in shower and a separate toilet.