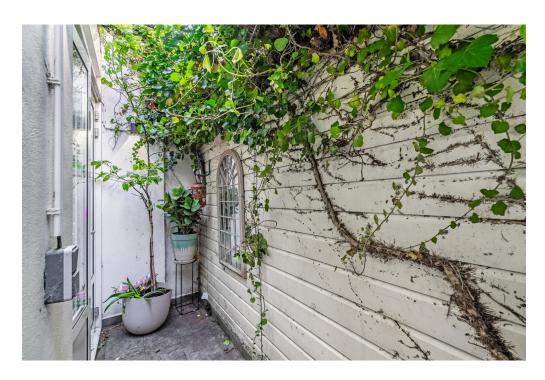

#### Details of amenities

Through your private entrance on the ground floor, you enter the inviting living and dining area, which features an open kitchen with built-in appliances and a convenient storage closet with washer/dryer connection. The charming covered patio provides abundant natural light to the dining area and leads to a green strip at the rear—a lovely spot for morning coffee or a relaxing drink.