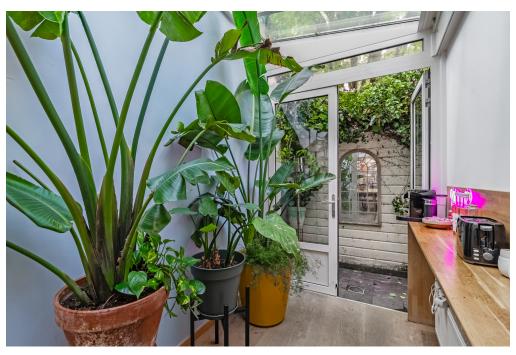

#### Details of amenities

Through your private entrance on the ground floor, you enter the inviting living and dining area, which features an open kitchen with built-in appliances and a convenient storage closet with washer/dryer connection. The charming covered patio provides abundant natural light to the dining area and leads to a green strip at the rear—a lovely spot for morning coffee or a relaxing drink.