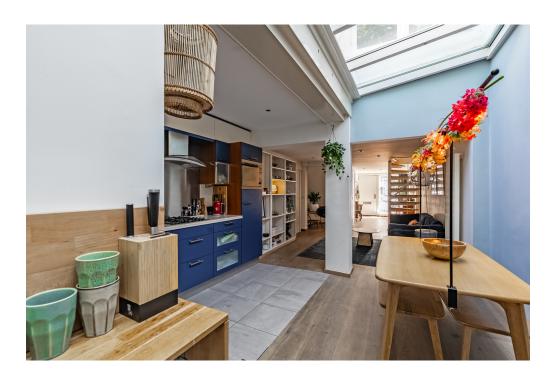

#### Details of amenities

Through your private entrance on the ground floor, you enter the inviting living and dining area, which features an open kitchen with built-in appliances and a convenient storage closet with washer/dryer connection. The charming covered patio provides abundant natural light to the dining area and leads to a green strip at the rear—a lovely spot for morning coffee or a relaxing drink.