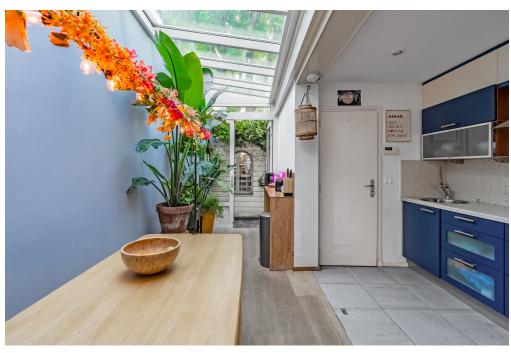

#### Details of amenities

Through your private entrance on the ground floor, you enter the inviting living and dining area, which features an open kitchen with built-in appliances and a convenient storage closet with washer/dryer connection. The charming covered patio provides abundant natural light to the dining area and leads to a green strip at the rear—a lovely spot for morning coffee or a relaxing drink.