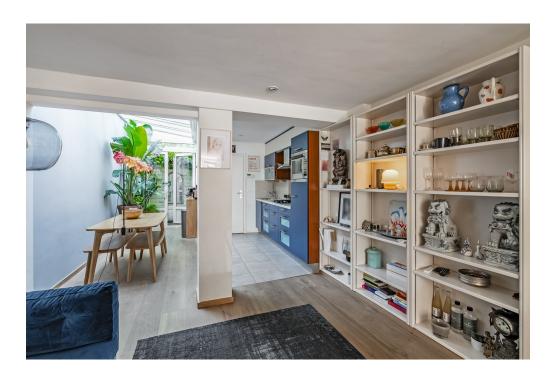

#### Details of amenities

Through your private entrance on the ground floor, you enter the inviting living and dining area, which features an open kitchen with built-in appliances and a convenient storage closet with washer/dryer connection. The charming covered patio provides abundant natural light to the dining area and leads to a green strip at the rear—a lovely spot for morning coffee or a relaxing drink.