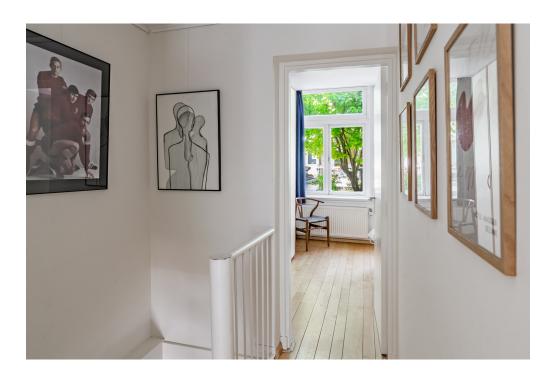

#### Details of amenities

Through your private entrance on the ground floor, you enter the inviting living and dining area, which features an open kitchen with built-in appliances and a convenient storage closet with washer/dryer connection. The charming covered patio provides abundant natural light to the dining area and leads to a green strip at the rear—a lovely spot for morning coffee or a relaxing drink.

A staircase takes you to the first floor, where you'll find two spacious bedrooms. The generous master bedroom at the rear has direct access to the sunny terrace. The modern bathroom is centrally located and features a walk-in shower and a separate toilet.