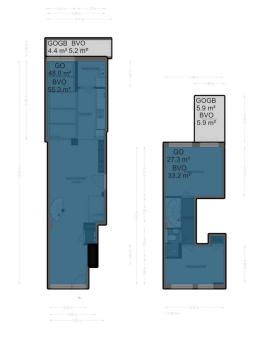

## At a glance

| Property ID          | NL25185557 |
|----------------------|------------|
| Living Space         | ca. 75 m²  |
| Rooms                | 3          |
| Bedrooms             | 2          |
| Year of construction | 1893       |

#### A first impression

Egelantiersgracht 58 – Charming Two-Level Ground-Floor Apartment with Garden and Terrace on One of Amsterdam's Most Beautiful Canals (Freehold Property!) Dreaming of living on the idyllic Egelantiersgracht in the beloved Jordaan district? This characterful two-level ground-floor apartment of approximately 75 m² is located in a traditional Amsterdam canal house dating from 1893—and it's on freehold land! With a private garden, sunny terrace, two bedrooms, and plenty of natural light, this home offers the perfect blend of charm and comfort.