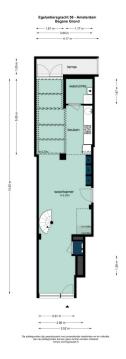

## At a glance

| Property ID          | NL25185557 |
|----------------------|------------|
| Living Space         | ca. 75 m²  |
| Rooms                | 3          |
| Bedrooms             | 2          |
| Year of construction | 1893       |

#### Details of amenities

Through your private entrance on the ground floor, you enter the inviting living and dining area, which features an open kitchen with built-in appliances and a convenient storage closet with washer/dryer connection. The charming covered patio provides abundant natural light to the dining area and leads to a green strip at the rear—a lovely spot for morning coffee or a relaxing drink.

A staircase takes you to the first floor, where you'll find two spacious bedrooms. The generous master bedroom at the rear has direct access to the sunny terrace. The modern bathroom is centrally located and features a walk-in shower and a separate toilet.