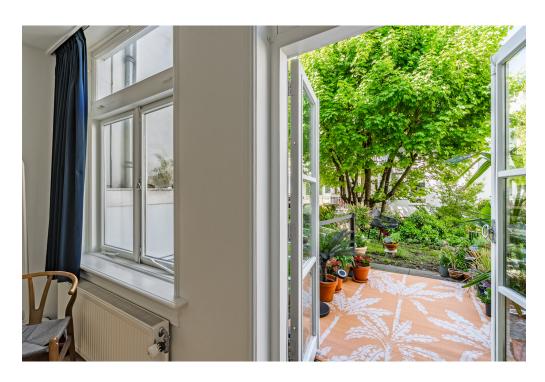

#### Details of amenities

Through your private entrance on the ground floor, you enter the inviting living and dining area, which features an open kitchen with built-in appliances and a convenient storage closet with washer/dryer connection. The charming covered patio provides abundant natural light to the dining area and leads to a green strip at the rear—a lovely spot for morning coffee or a relaxing drink.