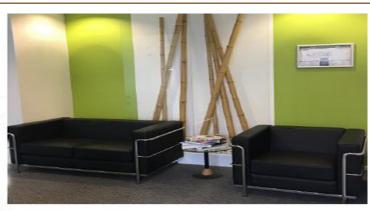

### A first impression

Beautiful office area fully furnished and equipped. You just have to install and plugger. One part is private and consists of a fully furnished open space and 267 m² shared common area (sanitary, kitchen, informal area, reception and meeting room) 4 parking spaces complete the set. In the same building, a set of closed offices from 13.8 to 19.2 m² are for rent all inclusive.