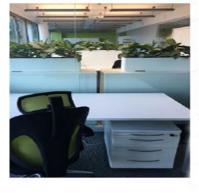

### A first impression

Beautiful office area fully furnished and equipped. You just have to install and plugger. One part is private and consists of a fully furnished open space and 267 m² shared common area (sanitary, kitchen, informal area, reception and meeting room) 4 parking spaces complete the set. In the same building, a set of closed offices from 13.8 to 19.2 m² are for rent all inclusive.