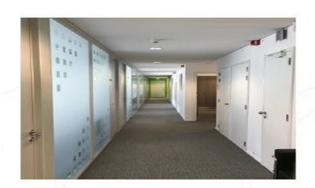

### A first impression

Beautiful office area fully furnished and equipped. You just have to install and plugger. One part is private and consists of a fully furnished open space and 267 m² shared common area (sanitary, kitchen, informal area, reception and meeting room) 4 parking spaces complete the set. In the same building, a set of closed offices from 13.8 to 19.2 m² are for rent all inclusive.