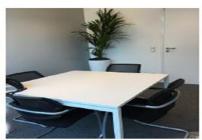

### A first impression

Beautiful office area fully furnished and equipped. You just have to install and plugger. One part is private and consists of a fully furnished open space and 267 m² shared common area (sanitary, kitchen, informal area, reception and meeting room) 4 parking spaces complete the set. In the same building, a set of closed offices from 13.8 to 19.2 m² are for rent all inclusive.