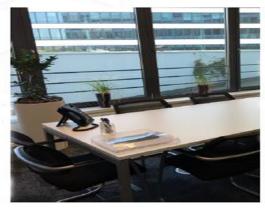

### A first impression

Beautiful office area fully furnished and equipped. You just have to install and plugger. One part is private and consists of a fully furnished open space and 267 m² shared common area (sanitary, kitchen, informal area, reception and meeting room) 4 parking spaces complete the set. In the same building, a set of closed offices from 13.8 to 19.2 m² are for rent all inclusive.