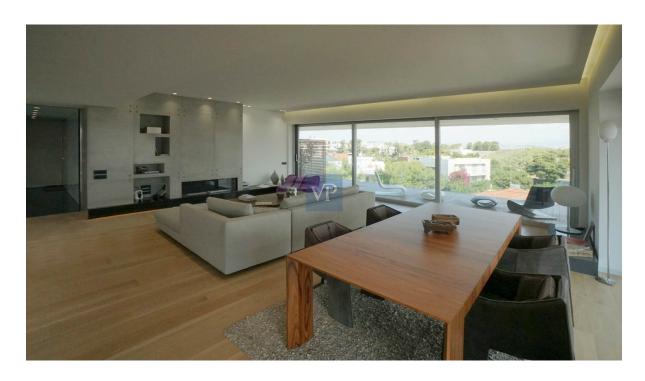

#### Ein erster Eindruck

Welcome to luxury living in the heart of the Athens Riviera at Glyfada Golf! This exquisite Penthouse spans an impressive 246 sqm. across the 3rd and 4th floors, offering 4 bedrooms, roof garden, and unrestricted views. As you step into the residence, you are greeted by an open and luminous living space on the third floor, meticulously designed for both relaxation and entertainment. The seamless integration of the living and dining areas provides an expansive atmosphere, while large windows flood the space with natural light, offering panoramic views of the surrounding area. The kitchen is a chef's delight, featuring modern appliances and premium finishes. With its sleek design and functional layout, it is the perfect space to prepare gourmet meals or host intimate gatherings. Moving up to the fourth floor, you'll discover a private oasis that truly sets this penthouse apart. The highlight of this level is an exclusive garden with pool area, creating a serene retreat high above the bustling city. Imagine unwinding in your private pool while enjoying the stunning vistas of Elliniko Park. This penthouse boasts not only luxury but also practicality. Two parking spaces in the basement ensure convenience for you and your guests, while a dedicated servant room and storage space add to the functionality of the residence. The meticulous attention to detail extends to every corner, from the carefully selected materials to the elegant fixtures and finishes. This penthouse epitomizes modern living, offering a harmonious blend of indoor and outdoor spaces, where you can enjoy the Mediterranean climate and entertain in style. Immerse yourself in the epitome of Athens Riviera lifestyle with this exceptional penthouse – a true masterpiece that redefines the concept of contemporary living.