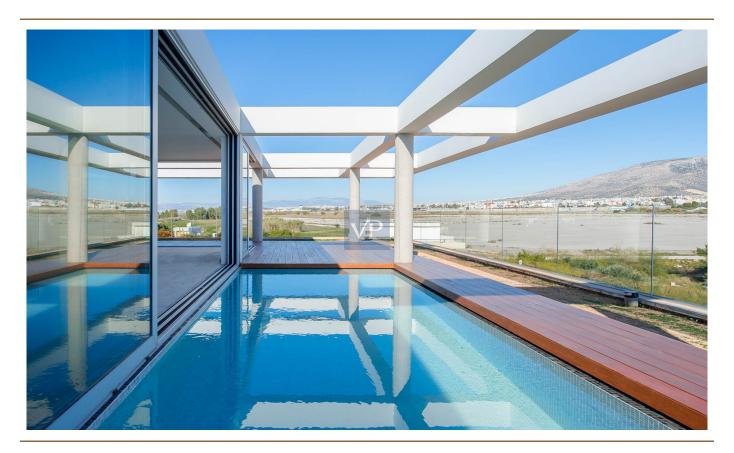

#### Ein erster Eindruck

Welcome to luxury living in the heart of the Athens Riviera at Glyfada Golf! This exquisite Penthouse spans an impressive 246 sqm. across the 3rd and 4th floors, offering 4 bedrooms, roof garden, and unrestricted views. As you step into the residence, you are greeted by an open and luminous living space on the third floor, meticulously designed for both relaxation and entertainment. The seamless integration of the living and dining areas provides an expansive atmosphere, while large windows flood the space with natural light, offering panoramic views of the surrounding area. The kitchen is a chef's delight, featuring modern appliances and premium finishes. With its sleek design and functional layout, it is the perfect space to prepare gourmet meals or host intimate gatherings. Moving up to the fourth floor, you'll discover a private oasis that truly sets this penthouse apart. The highlight of this level is an exclusive garden with pool area, creating a serene retreat high above the bustling city. Imagine unwinding in your private pool while enjoying the stunning vistas of Elliniko Park. This penthouse boasts not only luxury but also practicality. Two parking spaces in the basement ensure convenience for you and your guests, while a dedicated servant room and storage space add to the functionality of the residence. The meticulous attention to detail extends to every corner, from the carefully selected materials to the elegant fixtures and finishes. This penthouse epitomizes modern living, offering a harmonious blend of indoor and outdoor spaces, where you can enjoy the Mediterranean climate and entertain in style. Immerse yourself in the epitome of Athens Riviera lifestyle with this exceptional penthouse – a true masterpiece that redefines the concept of contemporary living.