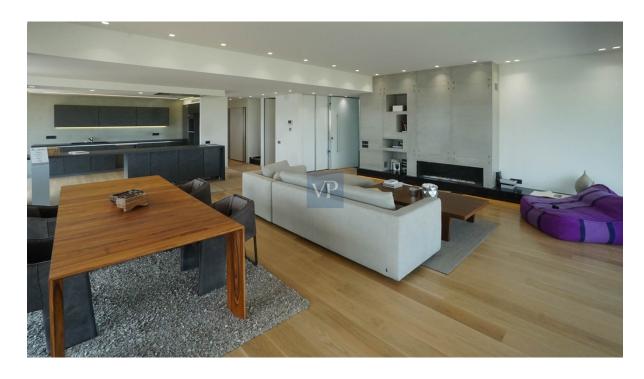

#### Ein erster Eindruck

Welcome to luxury living in the heart of the Athens Riviera at Glyfada Golf! This exquisite Penthouse spans an impressive 246 sqm. across the 3rd and 4th floors, offering 4 bedrooms, roof garden, and unrestricted views. As you step into the residence, you are greeted by an open and luminous living space on the third floor, meticulously designed for both relaxation and entertainment. The seamless integration of the living and dining areas provides an expansive atmosphere, while large windows flood the space with natural light, offering panoramic views of the surrounding area. The kitchen is a chef's delight, featuring modern appliances and premium finishes. With its sleek design and functional layout, it is the perfect space to prepare gourmet meals or host intimate gatherings. Moving up to the fourth floor, you'll discover a private oasis that truly sets this penthouse apart. The highlight of this level is an exclusive garden with pool area, creating a serene retreat high above the bustling city. Imagine unwinding in your private pool while enjoying the stunning vistas of Elliniko Park. This penthouse boasts not only luxury but also practicality. Two parking spaces in the basement ensure convenience for you and your guests, while a dedicated servant room and storage space add to the functionality of the residence. The meticulous attention to detail extends to every corner, from the carefully selected materials to the elegant fixtures and finishes. This penthouse epitomizes modern living, offering a harmonious blend of indoor and outdoor spaces, where you can enjoy the Mediterranean climate and entertain in style. Immerse yourself in the epitome of Athens Riviera lifestyle with this exceptional penthouse – a true masterpiece that redefines the concept of contemporary living.